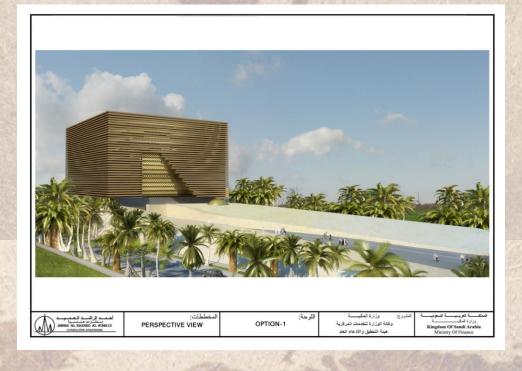

in Jazan













THE MEDICAL & GUEST HOUSE
BUILDINGS &
RENOVATION & SUPPLEMENTARY
WORKS FOR
THE ANCILLARIES IN
ISLAMIC WORLD LEAGUE
BUILDING – MAKKAH AL
MUKARRAMAH





#### Governmental Complex on King Abdullah Road Riyadh

The project consists of four main buildings in addition to a Mosque, a Library, training center and an underground car parking.

Site area 144837 m<sup>2</sup>
Total build up area: 374748 m<sup>2</sup>
Basement car parking area: 101952 m<sup>2</sup>







Board of Grievance Jeddah

A 29 floors building + a basement.

Site area: 20866 m<sup>2</sup>

Total built up area: 71744 m<sup>2</sup>





# The Bureau of Investigation and Public Prosecution Riyadh

A nine floor building + a basement

Site area: 36209 m<sup>2</sup>

Total built up area: 52478 m<sup>2</sup>





### Islamic Conference Organization **Jeddah**

### Ministry of Finance Dammam





Technical buildings for Etihad Etisalat (Mobily) in Jeddah





#### Basamah Trading Co. HQ Jeddah - KSA



EXPO 80 Showroom Riyadh - KSA



The project consists of 70 buildings including sheds.

Site area: 366960 m<sup>2</sup>

#### **Salwa Border Port**

A multi building (73 buildings) border port with all the services

Site area: 1'886'294 m<sup>2</sup>

Total built up area: 89'616 m<sup>2</sup>



**Ardah Border Port** 



#### **Al Khadra Border Port**

57 buildings

Site area: 417'100 m<sup>2</sup>

#### **Alab Border Port**

Multi buildings project

Site area: 194'660 m<sup>2</sup>





**Salwa Housing Improvement** 

Saudi Ceramic Showroom
Buraida





**Bathaa Commercial Center Riyadh** 



##