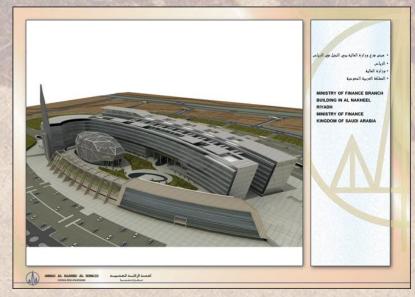

| Completed.                         | completed                                 |

Residential and Commercial Centre:-



### Ministry of Finance Complex

Al Nakheel area, Riyadh

The project consists of

15 bldgs (two 9 stories buildings + thirteen buildings 3 stories each in addition to a Library, auditorium, men's zone, women's zone and a support zone plus a basement car parking.

Site area: 669700 m<sup>2</sup>

Total built up area: 180881 m<sup>2</sup>

Basement area: 17311 m<sup>2</sup>







Ministry of Finance Complex LIBRARY Al Nakheel area, Riyadh











The Controller & investigation Board Head Quarter Building And Riyadh Branch Building in Riyadh









THE PRESIDENCY OF BOARD OF GRIEVANCE & ADMINISTRATIVE JUSTICE BUILDING







SHEIKH ABDUL AZIZ AL RASHED AL HUMAID CULTURAL CENTRE IN BURAIDAH



Accommodation Centre in Jazan













THE MEDICAL & GUEST HOUSE
BUILDINGS &
RENOVATION & SUPPLEMENTARY
WORKS FOR
THE ANCILLARIES IN
ISLAMIC WORLD LEAGUE
BUILDING – MAKKAH AL
MUKARRAMAH





#### Governmental Complex on King Abdullah Road Riyadh

The project consists of four main buildings in addition to a Mosque, a Library, training center and an underground car parking.

Site area 144837 m<sup>2</sup>
Total build up area: 374748 m<sup>2</sup>
Basement car parki