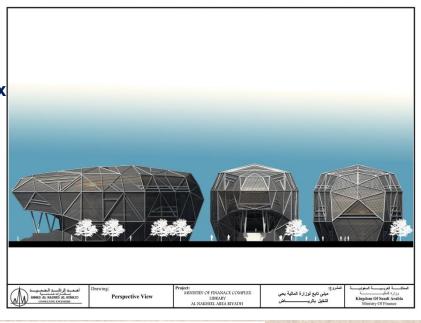

| Completed.                         | completed                                 |

Residential and Commercial Centre:-



### Ministry of Finance Complex

Al Nakheel area, Riyadh

The project consists of

15 bldgs (two 9 stories buildings + thirteen buildings 3 stories each in addition to a Library, auditorium, men's zone, women's zone and a support zone plus a basement car parking.

Site area: 669700 m<sup>2</sup>

Total built up area: 180881 m<sup>2</sup>

Basement area: 17311 m<sup>2</sup>







Ministry of Finance Complex LIBRARY Al Nakheel area, Riyadh











The Controller & investigation Board Head Quarter Building And Riyadh Branch Building in Riyadh









THE PRESIDENCY OF BOARD OF GRIEVANCE & ADMINISTRATIVE JUSTICE BUILDING







SHEIKH ABDUL AZIZ AL RASHED AL HUMAID CULTURAL CENTRE IN BURAIDAH



Accommodation Centre in Jazan













THE MEDICAL & GUEST HOUSE
BUILDINGS &
RENOVATION & SUPPLEMENTARY
WORKS FOR
THE ANCILLARIES IN
ISLAMIC WORLD LEAGUE
BUILDING – MAKKAH AL
MUKARRAMAH





#### Governmental Complex on King Abdullah Road Riyadh

The project consists of four main buildings in addition to a Mosque, a Library, training center and an underground car parking.

Site area 144837 m<sup>2</sup>
Total build up area: 374748 m<sup>2</sup>
Basement car parking area: 101952 m<sup>2</sup>







Board of Grievance Jeddah

A 2