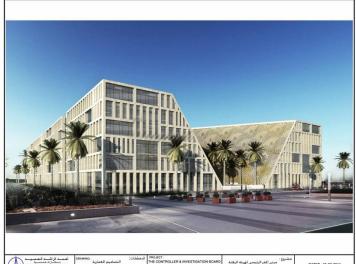

| Completed.                         | completed                                 |

Residential and Commercial Centre:-



### Ministry of Finance Complex

Al Nakheel area, Riyadh

The project consists of

15 bldgs (two 9 stories buildings + thirteen buildings 3 stories each in addition to a Library, auditorium, men's zone, women's zone and a support zone plus a basement car parking.

Site area: 669700 m<sup>2</sup>

Total built up area: 180881 m<sup>2</sup>

Basement area: 17311 m<sup>2</sup>







Ministry of Finance Complex LIBRARY Al Nakheel area, Riyadh











The Controller & investigation Board Head Quarter Building And Riyadh Branch Building in Riyadh









THE PRESIDENCY OF BOARD OF GRIEVANCE & ADMINISTRATIVE JUSTICE BUILDING







SHEIKH ABDUL AZIZ AL RASHED AL HUMAID CULTURAL CENTRE IN BURAIDAH



Accommodation Centre in Jazan













THE MEDICAL & GUEST HOUSE
BUILDINGS &
RENOVATION & SUPPLEMENTARY
WORKS FOR
THE ANCILLARIES IN
ISLAMIC WORLD LEAGUE
BUILDING – MAKKAH AL
MUKARRAMAH





#### Governmental Complex on King Abdullah Road Riyadh

The project consists of four main buildings in addition to a Mosque, a Library, training center and an underground car parking.

Site area 144837 m<sup>2</sup>
Total build up area: 374748 m<sup>2</sup>
Basement car parking area: 101952 m<sup>2</sup>







Board of Grievance Jeddah

A 29 floo