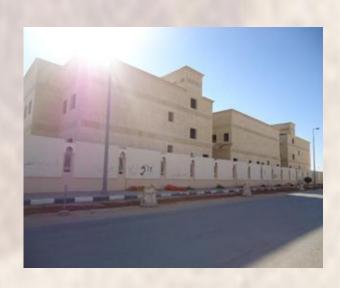

University Hospital &
Cancer Center
in
Hadramout University
for
Science & Technology
Yemen

The Project consists of: A hospital building, inpatients (300 beds) and outpatients buildings and Cancer

Center (50 beds).

Total built up area: 46400 m<sup>2</sup> Total site area: 57350 m<sup>2</sup>

King Abdullah
Islamic center
and
Elderly House Hong
Kong

Site Area: 2046 m<sup>2</sup>

Total built up Area: 6970 m<sup>2</sup>