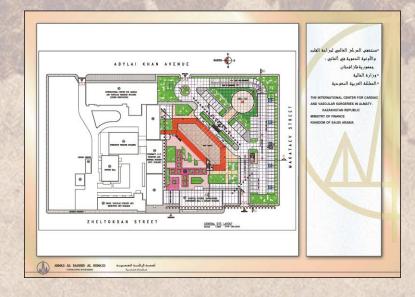

#### **Hissar school**

Site area: 9000 m<sup>2</sup> Total built up area:

4520 m<sup>2</sup>

The International Center for Cardiac and Vascular Surgeries

**Almaty - Kazakhstan** 

King Faisal Mosque & Islamic Research Center In Islamabad Pakistan