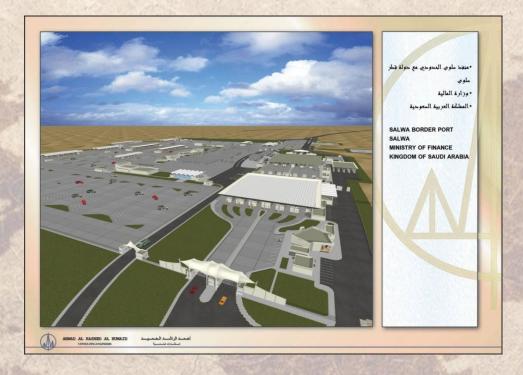

dh

The project consists of four main buildings in addition to a Mosque, a Library, training center and an underground car parking.

Site area 144837 m<sup>2</sup>
Total build up area: 374748 m<sup>2</sup>
Basement car parking area: 101952 m<sup>2</sup>







Board of Grievance Jeddah

A 29 floors building + a basement.

Site area: 20866 m<sup>2</sup>

Total built up area: 71744 m<sup>2</sup>





# The Bureau of Investigation and Public Prosecution Riyadh

A nine floor building + a basement

Site area: 36209 m<sup>2</sup>

Total built up area: 52478 m<sup>2</sup>





### Islamic Conference Organization **Jeddah**

### Ministry of Finance Dammam





Technical buildings for Etihad Etisalat (Mobily) in Jeddah





#### Basamah Trading Co. HQ Jeddah - KSA



EXPO 80 Showroom Riyadh - KSA



The project consists of 70 buildings including sheds.

Site area: 366960 m<sup>2</sup>

#### **Salwa Border Port**

A multi building (73 buildings) border port with all the services

Site area: 1'886'294 m<sup>2</sup>

Total built up area: 89'616 m<sup>2</sup>



**Ardah Border Port** 



#### **Al Khadra Border Port**

57 buildings

Site area: 417'100 m<sup>2</sup>

#### **Alab Border Port**

Multi buildings project

Site area: 194'660 m<sup>2</sup>





**Salwa Housing Improvement** 

Saudi Ceramic Showroom
Buraida





**Bathaa Commercial Center Riyadh** 



## The Phase II of North Market Riyadh





#### Two Residential Villages For Saudi Ceramic Company

















#### Al Rub Al Khali Electric **Power Station**



#### **Half Moon Bay**

**Development Project** 

Al Khobar -