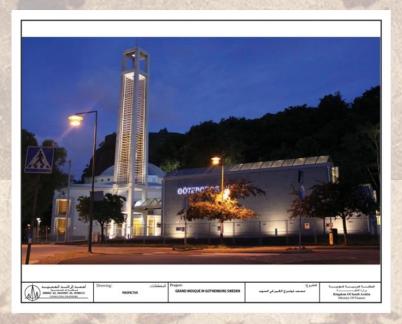

ite Area: 2046 m<sup>2</sup>

Total built up Area: 6970 m<sup>2</sup>





### King Khalid Mosque Bahrain







## The Children **Anti-Tuberculosis** Hospital

Semey, Kazakhstan

A six storeys building + basement

Site area: 15836 m<sup>2</sup>

Total built-up area: 8442 m<sup>2</sup>







King Abdullah Bin Abdul-Aziz

Cultural Islamic Centre

in Kabul





Schools in Tajikistan Dushanbe and Hissar





**Dushanbe school** 

Site area: 7800 m<sup>2</sup> Total built up area:

17645 m<sup>2</sup>

#### **Hissar school**

Site area: 9000 m<sup>2</sup> Total built up area:

4520 m<sup>2</sup>





The International Center for Cardiac and Vascular Surgeries

**Almaty - Kazakhstan** 







King Faisal Mosque & Islamic Research Center In Islamabad Pakistan

The Islamic Center in Brasilia





Gothenburg Mosque Sweden



# The Arabic Islamic Institute in Tokyo









King Fahd Mosque and Islamic Centre in Johannesburg – South Africa





# The Islamic Cultural Center Madrid







The Custodian of the Two Holy Mosques
Sports Center
Djibouti



# Ouahigouya Mosque Burkina Faso

Ziniare Mosque

Burkina Faso





**Mendefra Mosque** 

**Eritrea** 



**Local Projects** 

| Local Projects                                                                                                                                                                                                                           |                                                |