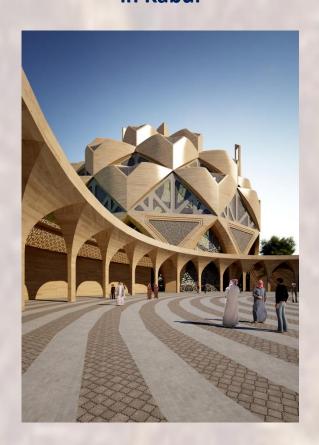

## The Children **Anti-Tuberculosis** Hospital

Semey, Kazakhstan

A six storeys building + basement

Site area: 15836 m<sup>2</sup>

Total built-up area: 8442 m<sup>2</sup>

King Abdullah Bin Abdul-Aziz

Cultural Islamic Centre

in Kabul

Schools in Tajikistan Dushanbe and Hissar

**Dushanbe school** 

Site area: 7800 m<sup>2</sup> Total built up area:

17645 m<sup>2</sup>