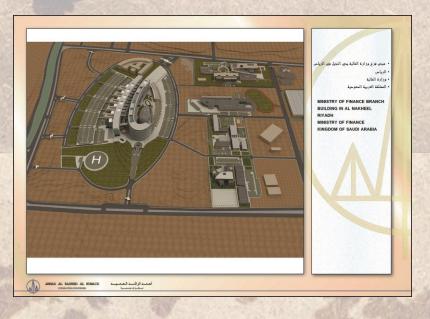

| Completed.                         | completed                                 |

Residential and Commercial Centre:-



### Ministry of Finance Complex

Al Nakheel area, Riyadh

The project consists of

15 bldgs (two 9 stories buildings + thirteen buildings 3 stories each in addition to a Library, auditorium, men's zone, women's zone and a support zone plus a basement car parking.

Site area: 669700 m<sup>2</sup>

Total built up area: 180881 m<sup>2</sup>

Basement area: 17311 m<sup>2</sup>







Ministry of Finance Complex LIBRARY Al Nakheel area, Riyadh











The Controller & investigation Board Head Quarter Building And Riyadh Branch Building in Riyadh









THE PRESIDENCY OF BOARD OF GRIEVANCE & ADMINISTRATIVE JUSTICE BUILDING







SHEIKH ABDUL AZIZ AL RASHED AL HUMAID CULTURAL CENTRE IN BURAIDAH



Accommodation Centre in Jazan













THE MEDICAL & GUEST HOUSE
BUILDINGS &
RENOVATION & SUPPLEMENTARY
WORKS FOR
THE ANCILLARIES IN
ISLAMIC WORLD LEAGUE
BUILDING – MAKKAH AL
MUKARRAMAH





#### Governmental Complex on King Abdullah Road Riyadh

The project consists of four main buildings in addition to a Mosque, a Library, training center and an underground car parking.

Site area 144837 m<sup>2</sup>
Total build up area: 374748 m<sup>2</sup>
Basement car parking