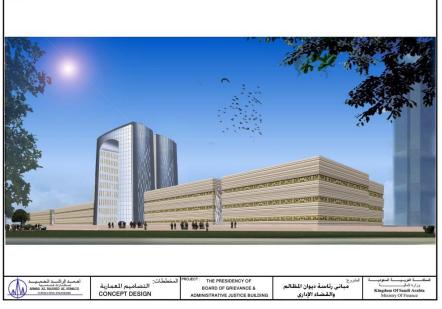

| Completed.                         | completed                                 |

Residential and Commercial Centre:-



### Ministry of Finance Complex

Al Nakheel area, Riyadh

The project consists of

15 bldgs (two 9 stories buildings + thirteen buildings 3 stories each in addition to a Library, auditorium, men's zone, women's zone and a support zone plus a basement car parking.

Site area: 669700 m<sup>2</sup>

Total built up area: 180881 m<sup>2</sup>

Basement area: 17311 m<sup>2</sup>







Ministry of Finance Complex LIBRARY Al Nakheel area, Riyadh











The Controller & investigation Board Head Quarter Building And Riyadh Branch Building in Riyadh









THE PRESIDENCY OF BOARD OF GRIEVANCE & ADMINISTRATIVE JUSTICE BUILDING







SHEIKH ABDUL AZIZ AL RASHED AL HUMAID CULTURAL CENTRE IN BURAIDAH



Accommodation Centre in Jazan













THE MEDICAL & GUEST HOUSE
BUILDINGS &
RENOVATION & SUPPLEMENTARY
WORKS FOR
THE ANCILLARIES IN
ISLAMIC WORLD LEAGUE
BUILDING – MAKKAH AL
MUKARRAMAH





#### Governmental Complex on King Abdullah Road Riyadh

The project consists of four main buildings in addition to a Mosque, a Library, training center and an underground car parking.

Site area 144837 m<sup>2</sup>
Total build up area: 374748 m<sup>2</sup>
Basement car parking area: 101952 m<sup>2</sup>







Board of Grievance Jeddah

A 29 floors building + a basement.

Site area: 20866 m<sup>2</sup>

Total built up area: 71744 m<sup>2</sup>





#