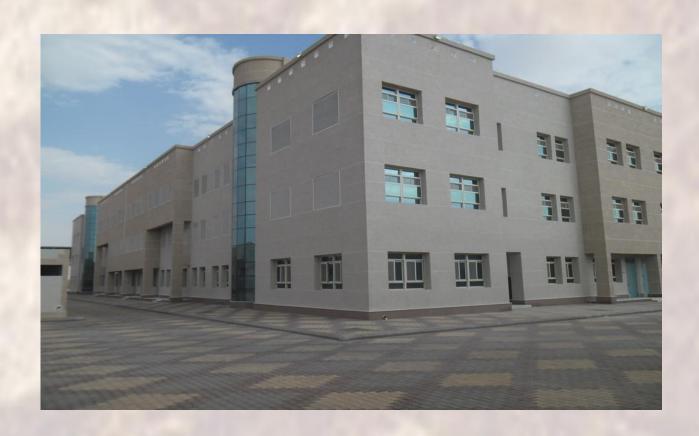

University Hospital &
Cancer Center
in
Hadramout University
for
Science & Technology
Yemen

The Project consists of: A hospital building, inpatients (300 beds) and outpatients buildings and Cancer

Center (50 beds).

Total built up area: 46400 m<sup>2</sup> Total site area: 57350 m<sup>2</sup>

King Abdullah
Islamic center
and
Elderly House Hong
Kong

Site Area: 2046 m<sup>2</sup>

Total built up Area: 6970 m<sup>2</sup>