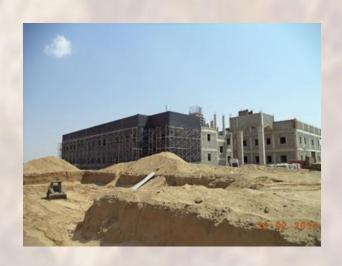

University Hospital &
Cancer Center
in
Hadramout University
for
Science & Technology
Yemen

The Project consists of: A hospital building, inpatients (300 beds) and outpatients buildings and Cancer

Center (50 beds).

Total built up area: 46400 m<sup>2</sup> Total site area: 57350 m<sup>2</sup>

King Abdullah
Islamic center
and
Elderly House Hong
Kong

Site Area: 2046 m<sup>2</sup>

Total built up Area: 6970 m<sup>2</sup>