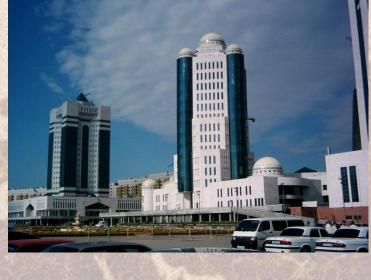

# Kazakhstan Parliament building

**Astana** 

A twelve storeys bldg. In addition to ground and mezzanine floors.

Site area: 6500 m<sup>2</sup>

Basement floor area: 2180 m<sup>2</sup>

Total build up area: 16023 m<sup>2</sup>