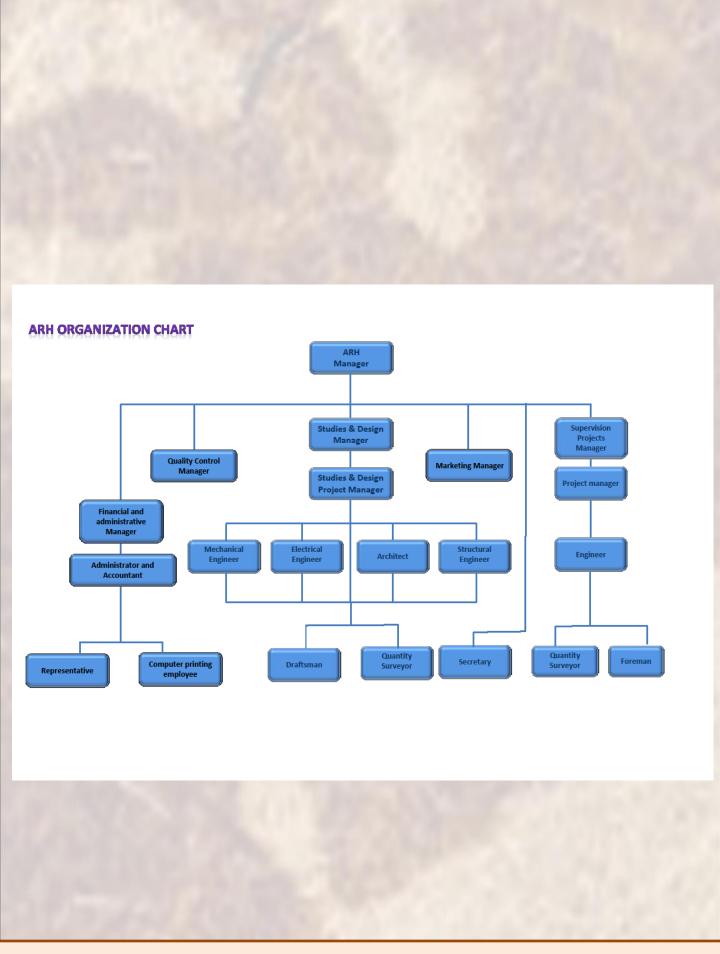

ith programming, planning and designing up to supervision stage during the construction of the project. Basic Architectural, Structural, Mechanical and Electrical Engineering services are complemented by the office's architects and engineers and facility management divisions, which provide Architectural Design and Urban Studies, Interior Design and Decoration, Landscaping Design, Structural Design Study, Electrical Design Study, Mechanical Design Study, Roads and Highway Design Studies.

**ARH** is committed to design engineering systems that meet today's requirements while providing flexibility to accommodate the future technology. **ARH** had made collaboration with international firms to enhance its professional services, up-grade staff skills, performance and quality.























## **International Projects**

| Project                                                                 | Location                                    | Details                                                        |                                               | Status        |
|-------------------------------------------------------------------------|---------------------------------------------|----------------------------------------------------------------|-----------------------------------------------|---------------|
| stan Parliament Building in Astana                                      | Astana, Kazakhstan                          | 6,500 M <sup>2</sup> / 16 floors                               | Design & Supervision                          | Completed     |
| odullah