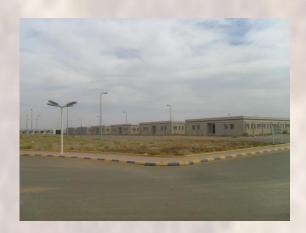

University Hospital &
Cancer Center
in
Hadramout University
for
Science & Technology
Yemen

The Project consists of: A hospital building, inpatients (300 beds) and outpatients buildings and Cancer

Center (50 beds).

Total built up area: 46400 m<sup>2</sup> Total site area: 57350 m<sup>2</sup>

King Abdullah
Islamic center
and
Elderly House Hong
Kong

Site Area: 2046 m<sup>2</sup>

Total built up Area: 6970 m<sup>2</sup>