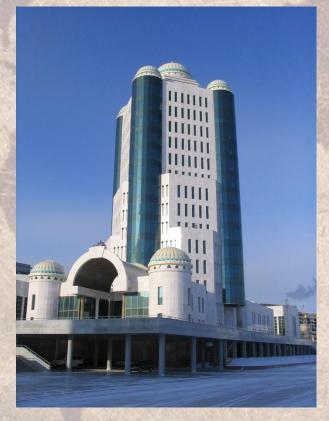

# Kazakhstan Parliament building

**Astana** 

A twelve storeys bldg. In addition to ground and mezzanine floors.

Site area: 6500 m<sup>2</sup>

Basement floor area: 2180 m<sup>2</sup>

Total build up area: 16023 m<sup>2</sup>