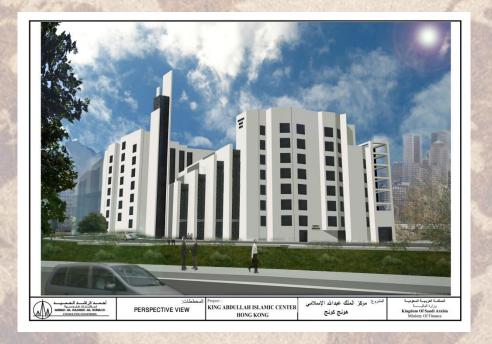

Total built up area: 46400 m<sup>2</sup> Total site area: 57350 m<sup>2</sup>

King Abdullah
Islamic center
and
Elderly House Hong
Kong

Site Area: 2046 m<sup>2</sup>

Total built up Area: 6970 m<sup>2</sup>