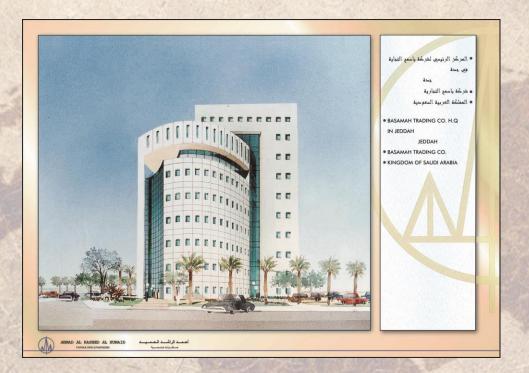

AKKAH AL
MUKARRAMAH





#### Governmental Complex on King Abdullah Road Riyadh

The project consists of four main buildings in addition to a Mosque, a Library, training center and an underground car parking.

Site area 144837 m<sup>2</sup>
Total build up area: 374748 m<sup>2</sup>
Basement car parking area: 101952 m<sup>2</sup>







Board of Grievance Jeddah

A 29 floors building + a basement.

Site area: 20866 m<sup>2</sup>

Total built up area: 71744 m<sup>2</sup>





# The Bureau of Investigation and Public Prosecution Riyadh

A nine floor building + a basement

Site area: 36209 m<sup>2</sup>

Total built up area: 52478 m<sup>2</sup>





### Islamic Conference Organization **Jeddah**

### Ministry of Finance Dammam





Technical buildings for Etihad Etisalat (Mobily) in Jeddah





#### Basamah Trading Co. HQ Jeddah - KSA



EXPO 80 Showroom Riyadh - KSA



The project consists of 70 buildings including sheds.

Site area: 366960 m<sup>2</sup>

#### **Salwa Border Port**

A multi building (73 buildings) border port with all the services

Site area: 1'886'294 m<sup>2</sup>

Total built up area: 89'616 m<sup>2</sup>



**Ardah Border Port** 



#### **Al Khadra Border Port**

57 buildings

Site area: 417'100 m<sup>2</sup>

#### **Alab Border Port**

Multi buildings project

Site area: 194'660 m<sup>2</sup>





**Salwa Housing Improvement** 

Saudi Ceramic Showroom
Buraida





**Bathaa Commercial Center Riyadh** 



## The Phase II of North Market Riyadh





#### Two Residential Villages For Saudi Ceramic Company

















#### Al Rub Al Khali Electric **Powe