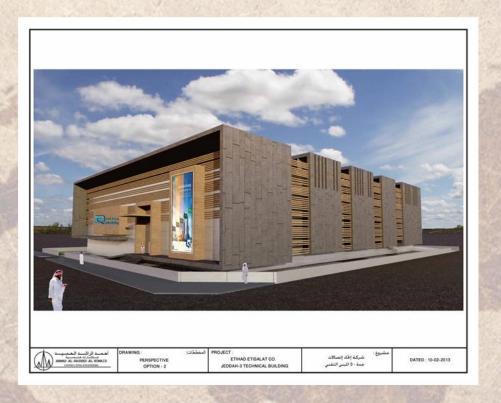

Y
WORKS FOR
THE ANCILLARIES IN
ISLAMIC WORLD LEAGUE
BUILDING – MAKKAH AL
MUKARRAMAH





#### Governmental Complex on King Abdullah Road Riyadh

The project consists of four main buildings in addition to a Mosque, a Library, training center and an underground car parking.

Site area 144837 m<sup>2</sup>
Total build up area: 374748 m<sup>2</sup>
Basement car parking area: 101952 m<sup>2</sup>







Board of Grievance Jeddah

A 29 floors building + a basement.

Site area: 20866 m<sup>2</sup>

Total built up area: 71744 m<sup>2</sup>





# The Bureau of Investigation and Public Prosecution Riyadh

A nine floor building + a basement

Site area: 36209 m<sup>2</sup>

Total built up area: 52478 m<sup>2</sup>





### Islamic Conference Organization **Jeddah**

### Ministry of Finance Dammam





Technical buildings for Etihad Etisalat (Mobily) in Jeddah





#### Basamah Trading Co. HQ Jeddah - KSA



EXPO 80 Showroom Riyadh - KSA



The project consists of 70 buildings including sheds.

Site area: 366960 m<sup>2</sup>

#### **Salwa Border Port**

A multi building (73 buildings) border port with all the services

Site area: 1'886'294 m<sup>2</sup>

Total built up area: 89'616 m<sup>2</sup>



**Ardah Border Port** 



#### **Al Khadra Border Port**

57 buildings

Site area: 417'100 m<sup>2</sup>

#### **Alab Border Port**

Multi buildings project

Site area: 194'660 m<sup>2</sup>





**Salwa Housing Improvement** 

Saudi Ceramic Showroom
Buraida





**Bathaa Commercial Center Riyadh** 



## The Phase II of North Market Riyadh





#### Two Residential Villages For Saudi Ceram