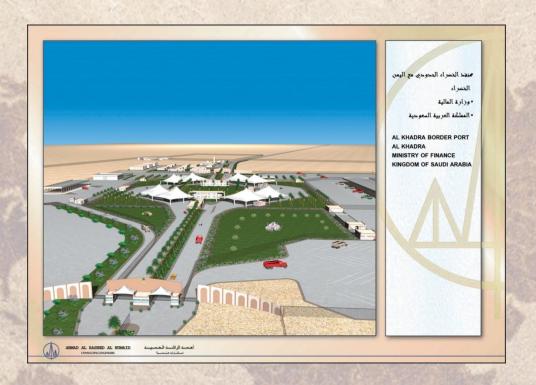

29 floors building + a basement.

Site area: 20866 m<sup>2</sup>

Total built up area: 71744 m<sup>2</sup>





# The Bureau of Investigation and Public Prosecution Riyadh

A nine floor building + a basement

Site area: 36209 m<sup>2</sup>

Total built up area: 52478 m<sup>2</sup>





### Islamic Conference Organization **Jeddah**

### Ministry of Finance Dammam





Technical buildings for Etihad Etisalat (Mobily) in Jeddah





#### Basamah Trading Co. HQ Jeddah - KSA



EXPO 80 Showroom Riyadh - KSA



The project consists of 70 buildings including sheds.

Site area: 366960 m<sup>2</sup>

#### **Salwa Border Port**

A multi building (73 buildings) border port with all the services

Site area: 1'886'294 m<sup>2</sup>

Total built up area: 89'616 m<sup>2</sup>



**Ardah Border Port** 



#### **Al Khadra Border Port**

57 buildings

Site area: 417'100 m<sup>2</sup>

#### **Alab Border Port**

Multi buildings project

Site area: 194'660 m<sup>2</sup>





**Salwa Housing Improvement** 

Saudi Ceramic Showroom
Buraida





**Bathaa Commercial Center Riyadh** 



## The Phase II of North Market Riyadh





#### Two Residential Villages For Saudi Ceramic Company

















#### Al Rub Al Khali Electric **Power Station**



#### **Half Moon Bay**

**Development Project** 

Al Khobar - KSA







Drawing:

6th Floor

THE MINISTRY OF FINANCE BUILDING AT AL NAKHEEL IN RIYADH

: مبنى تابع لوزارة المالية بحي النخيل بالريــــ

ملكة العربية المتعودي وزارة المالية Kingdom Of Saudi Arabia Ministry Of Finance



الم الأراشيد الحيث المسلم Athead AL RASHED AL HUMAID CONSULTING ENGI