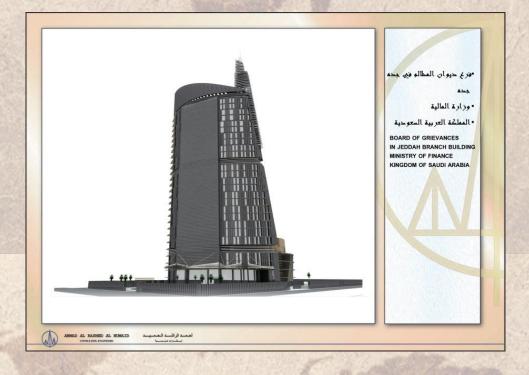

THE PRESIDENCY OF BOARD OF GRIEVANCE & ADMINISTRATIVE JUSTICE BUILDING







SHEIKH ABDUL AZIZ AL RASHED AL HUMAID CULTURAL CENTRE IN BURAIDAH



Accommodation Centre in Jazan













THE MEDICAL & GUEST HOUSE
BUILDINGS &
RENOVATION & SUPPLEMENTARY
WORKS FOR
THE ANCILLARIES IN
ISLAMIC WORLD LEAGUE
BUILDING – MAKKAH AL
MUKARRAMAH





#### Governmental Complex on King Abdullah Road Riyadh

The project consists of four main buildings in addition to a Mosque, a Library, training center and an underground car parking.

Site area 144837 m<sup>2</sup>
Total build up area: 374748 m<sup>2</sup>
Basement car parking area: 101952 m<sup>2</sup>







Board of Grievance Jeddah

A 29 floors building + a basement.

Site area: 20866 m<sup>2</sup>

Total built up area: 71744 m<sup>2</sup>





# The Bureau of Investigation and Public Prosecution Riyadh

A nine floor building + a basement

Site area: 36209 m<sup>2</sup>

Total built up area: 52478 m<sup>2</sup>





### Islamic Conference Organization **Jeddah**

### Ministry of Finance Dammam





Technical buildings for Etihad Etisalat (Mobily) in Jeddah





#### Basamah Trading Co. HQ Jeddah - KSA



EXPO 80 Showroom Riyadh - KSA



The project consists of 70 buildings including sheds.

Site area: 366960 m<sup>2</sup>

#### **Salwa Border Port**

A multi building (73 buildings) border port with all the services

Site area: 1'886'294 m<sup>2</sup>

Total built up area: 89'616 m<sup>2</sup>



**Ardah Border Port** 



#### **Al Khadra Border Port**

57 buildings

Site area: 417'100 m<sup>2</sup>

#### **Alab Border Port**