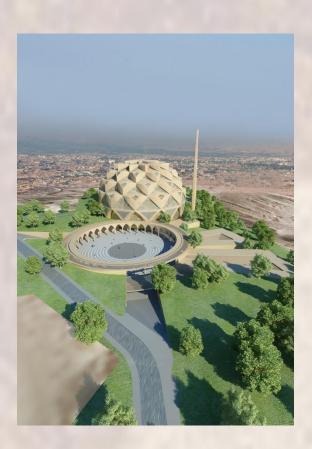

## The Children **Anti-Tuberculosis** Hospital

Semey, Kazakhstan

A six storeys building + basement

Site area: 15836 m<sup>2</sup>

Total built-up area: 8442 m<sup>2</sup>

King Abdullah Bin Abdul-Aziz

Cultural Islamic Centre

in Kabul

Schools in Tajikistan Dushanbe and Hissar

**Dushanbe school** 

Site area: 7800 m<sup>2</sup> Total built up area:

17645 m<sup>2</sup>