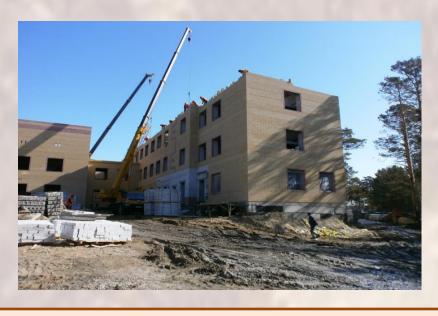

in Kabul

Schools in Tajikistan Dushanbe and Hissar

**Dushanbe school** 

Site area: 7800 m<sup>2</sup> Total built up area:

17645 m<sup>2</sup>

#### **Hissar school**

Site area: 9000 m<sup>2</sup> Total built up area:

4520 m<sup>2</sup>

The International Center for Cardiac and Vascular Surgeries

**Almaty - Kazakhstan** 

King Faisal Mosque & Islamic Research Center In Islamabad Pakistan