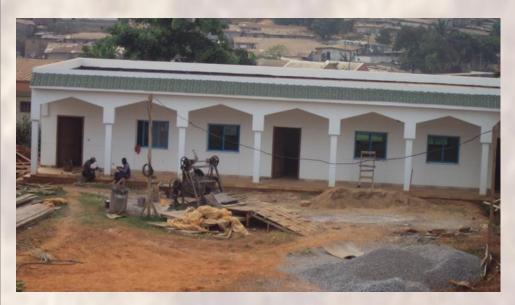

## **International Projects**

| Project                                                                 | Location                                    | Details                                                        |                                               | Status        |
|-------------------------------------------------------------------------|---------------------------------------------|----------------------------------------------------------------|-----------------------------------------------|---------------|
| stan Parliament Building in Astana                                      | Astana, Kazakhstan                          | 6,500 M <sup>2</sup> / 16 floors                               | Design & Supervision                          | Completed     |
| odullah Islamic Centre and elderly<br>in Hong Kong                      | Hong Kong                                   | 2,046 M <sup>2</sup> / 9 floors                                | Design & Supervision                          | Bidding stage |
| sity Hospital & Cancer Centre in mout University for Science & blogy.   | Hadramout, Yemen.                           | 57,350 M <sup>2</sup> / 6 floors                               | Design & Supervision                          | Bidding stage |
| culosis Children's Hospital in Semey                                    | Semey, Kazakhstan                           | 15,836 m <sup>2</sup> / 7 floors                               | Design & Supervision                          | Completed     |
| naled Mosque in Bahrain                                                 | Manama, Bahrain                             | 10,496 M <sup>2</sup> 2 floors                                 | Design & Supervision                          | Completed     |
| odullah Bin Abdul-Aziz Cultural<br>Centre in Kabul                      | Kabul, Afghanistan                          | N/A                                                            | Design                                        | Design stage  |
| ntional Centre for Cardiac and<br>ar Surgeries in Almaty                | Almaty, Kazakhstan                          | 4146 M <sup>2</sup> / 5 floors                                 | Design                                        | Completed     |
| al in Khujand                                                           | Khujand, Tajikistan                         | 8687 m <sup>2</sup> / 3 floors                                 | Supervision                                   | Completed     |
| uction & equipping of schools<br>in Tajikistan (phase iii)              | Tajikistan                                  | 15 schools in Tajikistan                                       | Supervision                                   | ongoing       |
| of Medicine and Health Sciences in niversity                            | Taiz- Yemen                                 |                                                                | Supervision                                   | ongoing       |
| cal Institutes (3 Nos) in Republic of                                   | Lahj, Abian, Albaida –<br>Republic of Yemen | 25.000 M² (Total Area)                                         | Design & Supervision                          | ongoing       |
| and Mosque and Islamic Centre in aburg                                  | Gothenburg, Sweden                          | 2 Buildings / 5,530 M <sup>2</sup><br>(Total Area)             | Design & supervision                          | Completed     |
| hd Mosque & Islamic Centre in esburg                                    | Johannesburg,<br>South Africa               |                                                                | Design & supervision                          | Completed     |
| stodian of The Two Holy Mosques<br>Complex in Djibouti                  | Djibouti                                    | 94,221 M <sup>2</sup>                                          | Design & Supervision                          | Completed     |
| abic Islamic Institute in Tokyo                                         | Tokyo, Japan                                | 2,720 M <sup>2</sup> / 6 floors                                | Design & Supervision                          | Completed     |
| amic Cultural Centre in Madrid                                          | Madrid, Spain                               | 24,000 M <sup>2</sup> / 5 floors                               | Supervision                                   | Completed     |
| mic Centre in Brasilia                                                  | Brasilia, Brazil                            | 1,790 M <sup>2</sup> / 2 floors                                | Design & Supervision                          | Completed     |
| In Dushanbe & Hissar                                                    | Tajikistan                                  | 7800 M <sup>2</sup> / 9,000 M <sup>2</sup>                     | Design & Supervision                          | Completed     |
| uction & equipment for schools<br>, (phase ii) in Tajikistan            | Tajikistan                                  |                                                                | Supervision                                   | Completed     |
| ues in Mendefra, Kahitilai, Khalid<br>aleed, Adaqa, Abu Hanifa& Adikeya | Eritrea                                     | 7,468 M² (Total Area)/<br>2 floors                             | Design & Supervision                          | Completed     |
| es (3 Nos) in Ouahigoyia, Togan, &                                      | Burkina Faso                                | 12,000 M <sup>2</sup> (Total Area)/<br>2 floors                | Design & Supervision                          | Completed     |
| ation of King Faisal Mosque in                                          | Conakry Guinea                              |                                                                | Supervision                                   | Completed     |
| o Annex Building                                                        | Bamako, Mali                                | 1,664 M²                                                       | Design & Supervision                          | Completed     |
| isal Mosque and Islamic research<br>in Islamabad                        | Islamabad, Pakistan                         | (mosque 25,000 M²) +<br>(Islamic research centre<br>10,000 M²) | Supervision                                   | Completed     |
| losque                                                                  | Bern, Switzerland                           | 2,547 M <sup>2</sup>                                           | Design                                        | Completed     |
| mic Institute                                                           | Djibouti                                    | 1,500 M <sup>2</sup>                                           | Design, Supervision                           | Completed     |
| Lamu Hospital in Kenya                                                  | Lamu Island, Kenya                          | 3,000 M <sup>2</sup>                                           | Supervision                                   | Completed     |
| Mosque in Tivaounne                                                     | Tivaounne, Senegal                          | 15,000 M <sup>2</sup>                                          | Supervision                                   | Completed     |
| her Islamic Institute in Louga                                          | Louga, Senegal                              | 5,000 M <sup>2</sup>                                           | Supervision                                   | Completed     |
| amic Centre in Yaoundé (Renovation truction of Additional Buildings)    | Yaoundé, Cameroon                           | 2,752 M <sup>2</sup> / 2 floors                                | Design of the Centre<br>Buildings&supervision | Completed     |