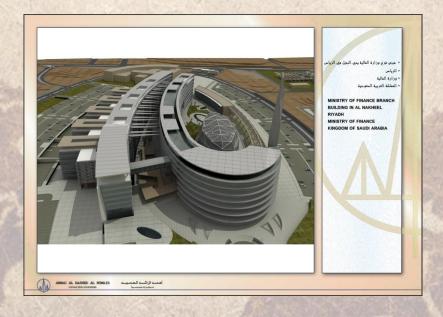

| Completed.                         | completed                                 |

Residential and Commercial Centre:-



### Ministry of Finance Complex

Al Nakheel area, Riyadh

The project consists of

15 bldgs (two 9 stories buildings + thirteen buildings 3 stories each in addition to a Library, auditorium, men's zone, women's zone and a support zone plus a basement car parking.

Site area: 669700 m<sup>2</sup>

Total built up area: 180881 m<sup>2</sup>

Basement area: 17311 m<sup>2</sup>







Ministry of Finance Complex LIBRARY Al Nakheel area, Riyadh











The Controller & investigation Board Head Quarter Building And Riyadh Branch Building in Riyadh









THE PRESIDENCY OF BOARD OF GRIEVANCE & ADMINISTRATIVE JUSTICE BUILDING







SHEIKH ABDUL AZIZ AL RASHED AL HUMAID CULTURAL CENTRE IN BURAIDAH



Accommodation Centre in Jazan













THE MEDICAL & GUEST HOUSE
BUILDINGS &
RENOVATION