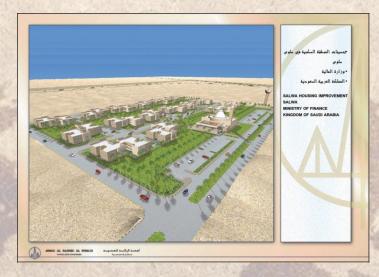

h

A nine floor building + a basement

Site area: 36209 m<sup>2</sup>

Total built up area: 52478 m<sup>2</sup>





### Islamic Conference Organization **Jeddah**

### Ministry of Finance Dammam





Technical buildings for Etihad Etisalat (Mobily) in Jeddah





#### Basamah Trading Co. HQ Jeddah - KSA



EXPO 80 Showroom Riyadh - KSA



The project consists of 70 buildings including sheds.

Site area: 366960 m<sup>2</sup>

#### **Salwa Border Port**

A multi building (73 buildings) border port with all the services

Site area: 1'886'294 m<sup>2</sup>

Total built up area: 89'616 m<sup>2</sup>



**Ardah Border Port** 



#### **Al Khadra Border Port**

57 buildings

Site area: 417'100 m<sup>2</sup>

#### **Alab Border Port**

Multi buildings project

Site area: 194'660 m<sup>2</sup>





**Salwa Housing Improvement** 

Saudi Ceramic Showroom
Buraida





**Bathaa Commercial Center Riyadh** 



## The Phase II of North Market Riyadh





#### Two Residential Villages For Saudi Ceramic Company

















#### Al Rub Al Khali Electric **Power Station**



#### **Half Moon Bay**

**Development Project** 

Al Khobar - KSA







Drawing:

6th Floor

THE MINISTRY OF FINANCE BUILDING AT AL NAKHEEL IN RIYADH

: مبنى تابع لوزارة المالية بحي النخيل بالريــــ

ملكة العربية المتعودي وزارة المالية Kingdom Of Saudi Arabia Ministry Of Finance



الم الأراشيد الحيث المسلم Athead AL RASHED AL HUMAID CONSULTING ENGINEERS

Drawing:

6th Floor

Project: THE MINISTRY OF FINANCE BUILDING AT AL NAKHEEL IN RIYADH

ملك قد العربية المتعودية وزارة المالية Kingdom Of Saudi Arabia Ministry Of