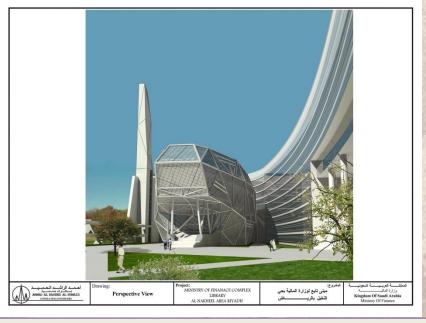

| Completed.                         | completed                                 |

Residential and Commercial Centre:-



### Ministry of Finance Complex

Al Nakheel area, Riyadh

The project consists of

15 bldgs (two 9 stories buildings + thirteen buildings 3 stories each in addition to a Library, auditorium, men's zone, women's zone and a support zone plus a basement car parking.

Site area: 669700 m<sup>2</sup>

Total built up area: 180881 m<sup>2</sup>

Basement area: 17311 m<sup>2</sup>







Ministry of Finance Complex LIBRARY Al Nakheel area, Riyadh











The Controller & investigation Board Head Quarter Building And Riyadh Branch Building in Riyadh









THE PRESIDENCY OF BOARD OF GRIEVANCE & ADMINISTRATIVE JUSTICE BUILDING







SHEIKH ABDUL AZIZ AL RASHED AL HUMAID CULTURAL CENTRE IN BURAIDAH



Accommodation Centre in Jazan













THE MEDICAL & GUEST HOUSE
BUILDINGS &
RENOVATION & SUPPLEMENTARY
WORKS FOR
THE ANCILLARIES IN
ISLAMIC WORLD LEAGUE
BUILDING – MAKKAH AL
MUKARRAMAH





#### Governmental Complex on King Abdullah Road Riyadh

The project consists of four main buildings in addition to a Mosque, a Library, training center and an underground car parking.

Site area 144837 m<sup>2</sup>
Total build up area: 374748 m<sup>2</sup>
Basement car parking area: 101952 m<sup>2</sup>







Board of Grievance Jeddah

A 29