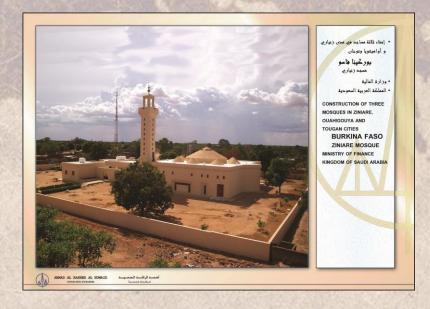

## **International Projects**

| Project                                                                 | Location                                    | Details                                                        |                                               | Status        |
|-------------------------------------------------------------------------|---------------------------------------------|----------------------------------------------------------------|-----------------------------------------------|---------------|
| stan Parliament Building in Astana                                      | Astana, Kazakhstan                          | 6,500 M <sup>2</sup> / 16 floors                               | Design & Supervision                          | Completed     |
| odullah Islamic Centre and elderly<br>in Hong Kong                      | Hong Kong                                   | 2,046 M <sup>2</sup> / 9 floors                                | Design & Supervision                          | Bidding stage |
| sity Hospital & Cancer Centre in mout University for Science & blogy.   | Hadramout, Yemen.                           | 57,350 M <sup>2</sup> / 6 floors                               | Design & Supervision                          | Bidding stage |
| culosis Children's Hospital in Semey                                    | Semey, Kazakhstan                           | 15,836 m <sup>2</sup> / 7 floors                               | Design & Supervision                          | Completed     |
| naled Mosque in Bahrain                                                 | Manama, Bahrain                             | 10,496 M <sup>2</sup> 2 floors                                 | Design & Supervision                          | Completed     |
| odullah Bin Abdul-Aziz Cultural<br>Centre in Kabul                      | Kabul, Afghanistan                          | N/A                                                            | Design                                        | Design stage  |
| ntional Centre for Cardiac and<br>ar Surgeries in Almaty                | Almaty, Kazakhstan                          | 4146 M <sup>2</sup> / 5 floors                                 | Design                                        | Completed     |
| al in Khujand                                                           | Khujand, Tajikistan                         | 8687 m <sup>2</sup> / 3 floors                                 | Supervision                                   | Completed     |
| uction & equipping of schools<br>in Tajikistan (phase iii)              | Tajikistan                                  | 15 schools in Tajikistan                                       | Supervision                                   | ongoing       |
| of Medicine and Health Sciences in niversity                            | Taiz- Yemen                                 |                                                                | Supervision                                   | ongoing       |
| cal Institutes (3 Nos) in Republic of                                   | Lahj, Abian, Albaida –<br>Republic of Yemen | 25.000 M² (Total Area)                                         | Design & Supervision                          | ongoing       |
| and Mosque and Islamic Centre in aburg                                  | Gothenburg, Sweden                          | 2 Buildings / 5,530 M <sup>2</sup><br>(Total Area)             | Design & supervision                          | Completed     |
| hd Mosque & Islamic Centre in esburg                                    | Johannesburg,<br>South Africa               |                                                                | Design & supervision                          | Completed     |
| stodian of The Two Holy Mosques<br>Complex in Djibouti                  | Djibouti                                    | 94,221 M <sup>2</sup>                                          | Design & Supervision                          | Completed     |
| abic Islamic Institute in Tokyo                                         | Tokyo, Japan                                | 2,720 M <sup>2</sup> / 6 floors                                | Design & Supervision                          | Completed     |
| amic Cultural Centre in Madrid                                          | Madrid, Spain                               | 24,000 M <sup>2</sup> / 5 floors                               | Supervision                                   | Completed     |
| mic Centre in Brasilia                                                  | Brasilia, Brazil                            | 1,790 M <sup>2</sup> / 2 floors                                | Design & Supervision                          | Completed     |
| In Dushanbe & Hissar                                                    | Tajikistan                                  | 7800 M <sup>2</sup> / 9,000 M <sup>2</sup>                     | Design & Supervision                          | Completed     |
| uction & equipment for schools<br>, (phase ii) in Tajikistan            | Tajikistan                                  |                                                                | Supervision                                   | Completed     |
| ues in Mendefra, Kahitilai, Khalid<br>aleed, Adaqa, Abu Hanifa& Adikeya | Eritrea                                     | 7,468 M² (Total Area)/<br>2 floors                             | Design & Supervision                          | Completed     |
| es (3 Nos) in Ouahigoyia, Togan, &                                      | Burkina Faso                                | 12,000 M <sup>2</sup> (Total Area)/<br>2 floors                | Design & Supervision                          | Completed     |
| ation of King Faisal Mosque in                                          | Conakry Guinea                              |                                                                | Supervision                                   | Completed     |
| o Annex Building                                                        | Bamako, Mali                                | 1,664 M²                                                       | Design & Supervision                          | Completed     |
| isal Mosque and Islamic research<br>in Islamabad                        | Islamabad, Pakistan                         | (mosque 25,000 M²) +<br>(Islamic research centre<br>10,000 M²) | Supervision                                   | Completed     |
| losque                                                                  | Bern, Switzerland                           | 2,547 M <sup>2</sup>                                           | Design                                        | Completed     |
| mic Institute                                                           | Djibouti                                    | 1,500 M <sup>2</sup>                                           | Design, Supervision                           | Completed     |
| Lamu Hospital in Kenya                                                  | Lamu Island, Kenya                          | 3,000 M <sup>2</sup>                                           | Supervision                                   | Completed     |
| Mosque in Tivaounne                                                     | Tivaounne, Senegal                          | 15,000 M <sup>2</sup>                                          | Supervision                                   | Completed     |
| her Islamic Institute in Louga                                          | Louga, Senegal                              | 5,000 M <sup>2</sup>                                           | Supervision                                   | Completed     |
| amic Centre in Yaoundé (Renovation truction of Additional Buildings)    | Yaoundé, Cameroon                           | 2,752 M <sup>2</sup> / 2 floors                                | Design of the Centre<br>Buildings&supervision | Completed     |