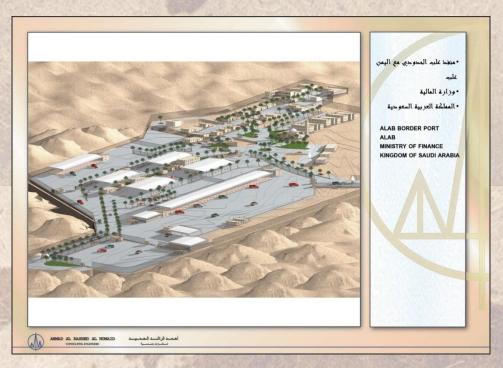

adh

A nine floor building + a basement

Site area: 36209 m<sup>2</sup>

Total built up area: 52478 m<sup>2</sup>





### Islamic Conference Organization **Jeddah**

### Ministry of Finance Dammam





Technical buildings for Etihad Etisalat (Mobily) in Jeddah





#### Basamah Trading Co. HQ Jeddah - KSA



EXPO 80 Showroom Riyadh - KSA



The project consists of 70 buildings including sheds.

Site area: 366960 m<sup>2</sup>

#### **Salwa Border Port**

A multi building (73 buildings) border port with all the services

Site area: 1'886'294 m<sup>2</sup>

Total built up area: 89'616 m<sup>2</sup>



**Ardah Border Port** 



#### **Al Khadra Border Port**

57 buildings

Site area: 417'100 m<sup>2</sup>

#### **Alab Border Port**

Multi buildings project

Site area: 194'660 m<sup>2</sup>





**Salwa Housing Improvement** 

Saudi Ceramic Showroom
Buraida





**Bathaa Commercial Center Riyadh** 



## The Phase II of North Market Riyadh





#### Two Residential Villages For Saudi Ceramic Company

















#### Al Rub Al Khali Electric **Power Station**



#### **Half Moon Bay**

**Development Project** 

Al Khobar - KSA







Drawing:

6th Floor

THE MINISTRY OF FINANCE BUILDING AT AL NAKHEEL IN RIYADH

: مبنى تابع لوزارة المالية بحي النخيل بالريــــ

ملكة العربية المتعودي وزارة المالية Kingdom Of Saudi Arabia Ministry Of Finance



الم الأراشيد الحيث المسلم Athead AL RASHED AL HUMAID CONSULTING ENGINEERS

Drawing:

6th Floor

Project: THE MINISTRY OF FINANCE BUILDING AT AL NAKHEEL IN RIYADH

ملك قد العربية المتعودية وزارة المالية Kingdom Of Saudi Arabia Ministry O