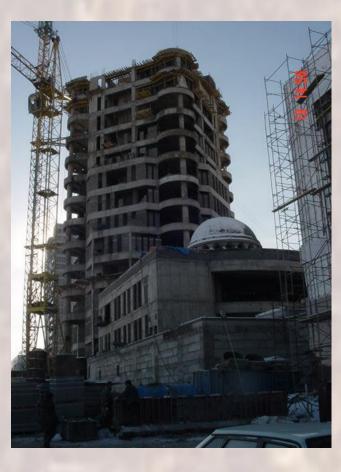

# Kazakhstan Parliament building

**Astana** 

A twelve storeys bldg. In addition to ground and mezzanine floors.

Site area: 6500 m<sup>2</sup>

Basement floor area: 2180 m<sup>2</sup>

Total build up area: 16023 m<sup>2</sup>