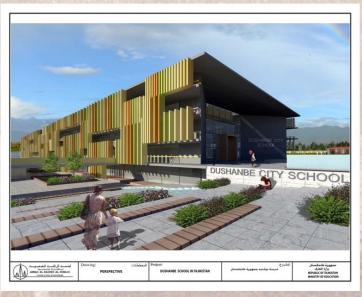

in Kabul

Schools in Tajikistan Dushanbe and Hissar

**Dushanbe school** 

Site area: 7800 m<sup>2</sup> Total built up area:

17645 m<sup>2</sup>

#### **Hissar school**

Site area: 9000 m<sup>2</sup> Total built up area:

4520 m<sup>2</sup>

The International Center for Cardiac and Vascular Surgeries

**Almaty - Kazakhstan** 

King Faisal Mosque & Islamic Research Center In Islamabad Pakistan