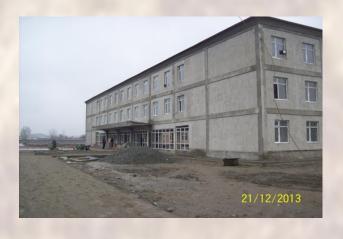

University Hospital &
Cancer Center
in
Hadramout University
for
Science & Technology
Yemen

The Project consists of: A hospital building, inpatients (300 beds) and outpatients buildings and Cancer

Center (50 beds).

Total built up area: 46400 m<sup>2</sup> Total site area: 57350 m<sup>2</sup>

King Abdullah
Islamic center
and
Elderly House Hong
Kong

Site Area: 2046 m<sup>2</sup>

Total built up Area: 6970 m<sup>2</sup>