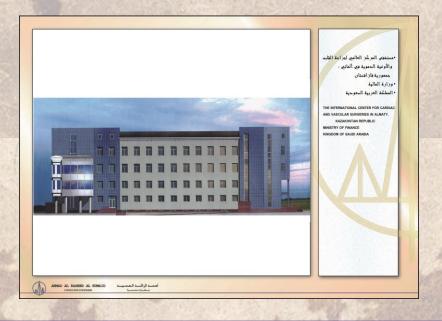

#### **Hissar school**

Site area: 9000 m<sup>2</sup> Total built up area:

4520 m<sup>2</sup>

The International Center for Cardiac and Vascular Surgeries

**Almaty - Kazakhstan** 

King Faisal Mosque & Islamic Research Center In Islamabad Pakistan