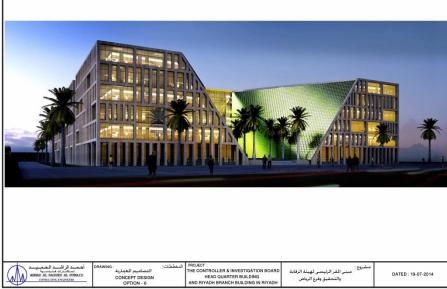

| Completed.                         | completed                                 |

Residential and Commercial Centre:-



### Ministry of Finance Complex

Al Nakheel area, Riyadh

The project consists of

15 bldgs (two 9 stories buildings + thirteen buildings 3 stories each in addition to a Library, auditorium, men's zone, women's zone and a support zone plus a basement car parking.

Site area: 669700 m<sup>2</sup>

Total built up area: 180881 m<sup>2</sup>

Basement area: 17311 m<sup>2</sup>







Ministry of Finance Complex LIBRARY Al Nakheel area, Riyadh











The Controller & investigation Board Head Quarter Building And Riyadh Branch Building in Riyadh









THE PRESIDENCY OF BOARD OF GRIEVANCE & ADMINISTRATIVE JUSTICE BUILDING







SHEIKH ABDUL AZIZ AL RASHED AL HUMAID CULTURAL CENTRE IN BURAIDAH



Accommodation Centre in Jazan













THE MEDICAL & GUEST HOUSE
BUILDINGS &
RENOVATION & SUPPLEMENTARY
WORKS FOR
THE ANCILLARIES IN
ISLAMIC WORLD LEAGUE
BUILDING – MAKKAH AL
MUKARRAMAH





#### Governmental Complex on King Abdullah Road Riyadh

The project consists of four main buildings in addition to a Mosque, a Library, training center and an underground car parking.

Site area 144837 m<sup>2</sup>
Total build up area: 374748 m<sup>2</sup>
Basement car parking area: 101952 m<sup>2</sup>







Board of Grievance Jeddah

A 29 floors building + a basement.

Site area: 20866 m<sup>2</sup>

Total built up area: 71744 m<sup>2</sup>