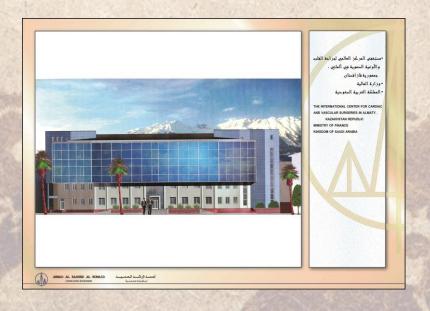

#### **Hissar school**

Site area: 9000 m<sup>2</sup> Total built up area:

4520 m<sup>2</sup>

The International Center for Cardiac and Vascular Surgeries

**Almaty - Kazakhstan** 

King Faisal Mosque & Islamic Research Center In Islamabad Pakistan