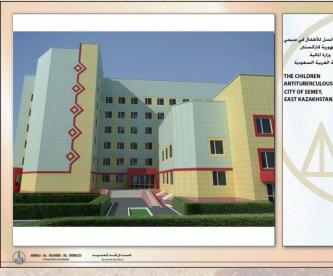

## The Children **Anti-Tuberculosis** Hospital

Semey, Kazakhstan

A six storeys building + basement

Site area: 15836 m<sup>2</sup>

Total built-up area: 8442 m<sup>2</sup>

King Abdullah Bin Abdul-Aziz

Cultural Islamic Centre