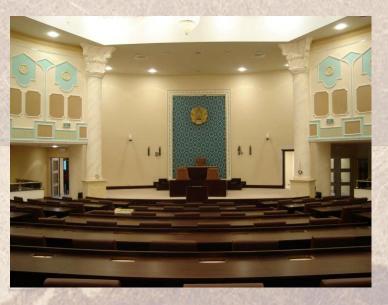

# Kazakhstan Parliament building

**Astana** 

A twelve storeys bldg. In addition to ground and mezzanine floors.

Site area: 6500 m<sup>2</sup>

Basement floor area: 2180 m<sup>2</sup>

Total build up area: 16023 m<sup>2</sup>