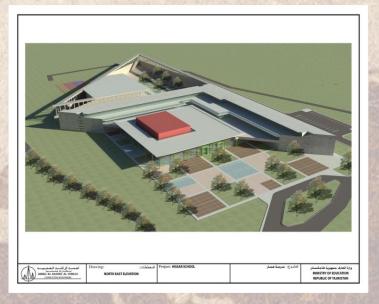

in Kabul

Schools in Tajikistan Dushanbe and Hissar

**Dushanbe school** 

Site area: 7800 m<sup>2</sup> Total built up area:

17645 m<sup>2</sup>

#### **Hissar school**

Site area: 9000 m<sup>2</sup> Total built up area:

4520 m<sup>2</sup>

The International Center for Cardiac and Vascular Surgeries

**Almaty - Kazakhstan** 

King Faisal Mosque & Islamic Research Center In Islamabad Pakistan