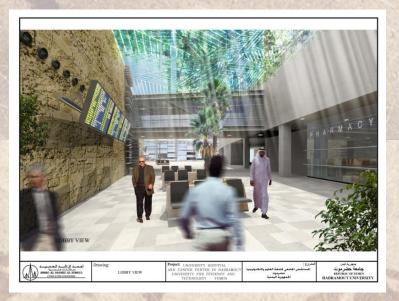

University Hospital &
Cancer Center
in
Hadramout University
for
Science & Technology
Yemen

The Project consists of: A hospital building, inpatients (300 beds) and outpatients buildings and Cancer

Center (50 beds).

Total built up area: 46400 m<sup>2</sup> Total site area: 57350 m<sup>2</sup>

King Abdullah
Islamic center
and
Elderly House Hong
Kong

Site Area: 2046 m<sup>2</sup>

Total built up Area: 6970 m<sup>2</sup>