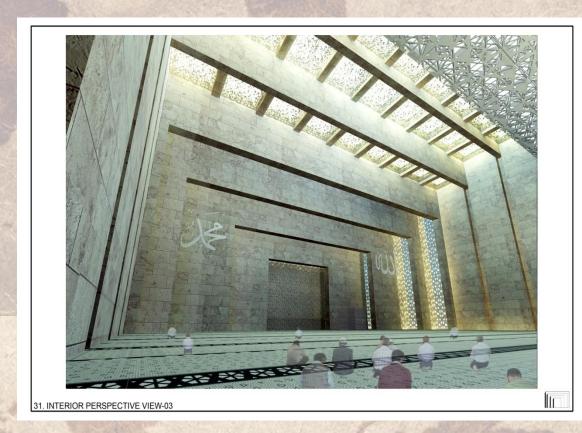

2,752 M <sup>2</sup> / 2 floors                                | Design of the Centre<br>Buildings&supervision | Completed     |

# Kazakhstan Parliament building

**Astana** 





A twelve storeys bldg. In addition to ground and mezzanine floors.

Site area: 6500 m<sup>2</sup>

Basement floor area: 2180 m<sup>2</sup>

Total build up area: 16023 m<sup>2</sup>





University Hospital &
Cancer Center
in
Hadramout University
for
Science & Technology
Yemen

The Project consists of: A hospital building, inpatients (300 beds) and outpatients buildings and Cancer

Center (50 beds).

Total built up area: 46400 m<sup>2</sup> Total site area: 57350 m<sup>2</sup>







King Abdullah
Islamic center
and
Elderly House Hong
Kong

Site Area: 2046 m<sup>2</sup>

Total built up Area: 6970 m<sup>2</sup>





### King Khalid Mosque Bahrain







## The Children **Anti-Tuberculosis** Hospital

Semey, Kazakhstan

A six storeys building + basement

Site area: 15836 m<sup>2</sup>

Total built-up area: 8442 m<sup>2</sup>







King Abdullah Bin Abdul-Aziz

Cultural Islamic Centre

in Kabul





Schools in Tajikistan Dushanbe and Hissar





**Dushanbe school** 

Site area: 7800 m<sup>2</sup> Total built up area:

17645 m<sup>2</sup>

#### **Hissar school**

Site area: 9000 m<sup>2</sup> Total built up area:

4520 m<sup>2</sup>





The International Center for Cardiac and Vascular Surgeries

**Almaty - Kazakhstan** 







King Faisal Mosque & Islamic Research Center In Islamabad Pakistan

The Islamic Center in Brasilia





Gothenburg Mosque Sweden



# The Arabic Islamic Institute in Tokyo