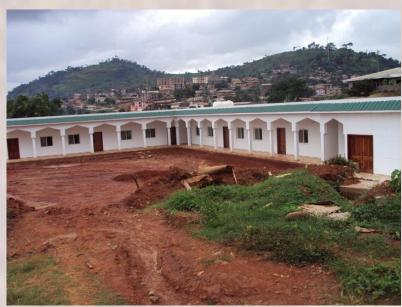

## **International Projects**

| Project                                                                 | Location                                    | Details                                                        |                                               | Status        |
|-------------------------------------------------------------------------|---------------------------------------------|----------------------------------------------------------------|-----------------------------------------------|---------------|
| stan Parliament Building in Astana                                      | Astana, Kazakhstan                          | 6,500 M <sup>2</sup> / 16 floors                               | Design & Supervision                          | Completed     |
| odullah Islamic Centre and elderly<br>in Hong Kong                      | Hong Kong                                   | 2,046 M <sup>2</sup> / 9 floors                                | Design & Supervision                          | Bidding stage |
| sity Hospital & Cancer Centre in mout University for Science & blogy.   | Hadramout, Yemen.                           | 57,350 M <sup>2</sup> / 6 floors                               | Design & Supervision                          | Bidding stage |
| culosis Children's Hospital in Semey                                    | Semey, Kazakhstan                           | 15,836 m <sup>2</sup> / 7 floors                               | Design & Supervision                          | Completed     |
| naled Mosque in Bahrain                                                 | Manama, Bahrain                             | 10,496 M <sup>2</sup> 2 floors                                 | Design & Supervision                          | Completed     |
| odullah Bin Abdul-Aziz Cultural<br>Centre in Kabul                      | Kabul, Afghanistan                          | N/A                                                            | Design                                        | Design stage  |
| ntional Centre for Cardiac and<br>ar Surgeries in Almaty                | Almaty, Kazakhstan                          | 4146 M <sup>2</sup> / 5 floors                                 | Design                                        | Completed     |
| al in Khujand                                                           | Khujand, Tajikistan                         | 8687 m <sup>2</sup> / 3 floors                                 | Supervision                                   | Completed     |
| uction & equipping of schools<br>in Tajikistan (phase iii)              | Tajikistan                                  | 15 schools in Tajikistan                                       | Supervision                                   | ongoing       |
| of Medicine and Health Sciences in niversity                            | Taiz- Yemen                                 |                                                                | Supervision                                   | ongoing       |
| cal Institutes (3 Nos) in Republic of                                   | Lahj, Abian, Albaida –<br>Republic of Yemen | 25.000 M² (Total Area)                                         | Design & Supervision                          | ongoing       |
| and Mosque and Islamic Centre in aburg                                  | Gothenburg, Sweden                          | 2 Buildings / 5,530 M <sup>2</sup><br>(Total Area)             | Design & supervision                          | Completed     |
| hd Mosque & Islamic Centre in esburg                                    | Johannesburg,<br>South Africa               |                                                                | Design & supervision                          | Completed     |
| stodian of The Two Holy Mosques<br>Complex in Djibouti                  | Djibouti                                    | 94,221 M <sup>2</sup>                                          | Design & Supervision                          | Completed     |
| abic Islamic Institute in Tokyo                                         | Tokyo, Japan                                | 2,720 M <sup>2</sup> / 6 floors                                | Design & Supervision                          | Completed     |
| amic Cultural Centre in Madrid                                          | Madrid, Spain                               | 24,000 M <sup>2</sup> / 5 floors                               | Supervision                                   | Completed     |
| mic Centre in Brasilia                                                  | Brasilia, Brazil                            | 1,790 M <sup>2</sup> / 2 floors                                | Design & Supervision                          | Completed     |
| In Dushanbe & Hissar                                                    | Tajikistan                                  | 7800 M <sup>2</sup> / 9,000 M <sup>2</sup>                     | Design & Supervision                          | Completed     |
| uction & equipment for schools<br>, (phase ii) in Tajikistan            | Tajikistan                                  |                                                                | Supervision                                   | Completed     |
| ues in Mendefra, Kahitilai, Khalid<br>aleed, Adaqa, Abu Hanifa& Adikeya | Eritrea                                     | 7,468 M² (Total Area)/<br>2 floors                             | Design & Supervision                          | Completed     |
| es (3 Nos) in Ouahigoyia, Togan, &                                      | Burkina Faso                                | 12,000 M <sup>2</sup> (Total Area)/<br>2 floors                | Design & Supervision                          | Completed     |
| ation of King Faisal Mosque in                                          | Conakry Guinea                              |                                                                | Supervision                                   | Completed     |
| o Annex Building                                                        | Bamako, Mali                                | 1,664 M²                                                       | Design & Supervision                          | Completed     |
| isal Mosque and Islamic research<br>in Islamabad                        | Islamabad, Pakistan                         | (mosque 25,000 M²) +<br>(Islamic research centre<br>10,000 M²) | Supervision                                   | Completed     |
| losque                                                                  | Bern, Switzerland                           | 2,547 M <sup>2</sup>                                           | Design                                        | Completed     |
| mic Institute                                                           | Djibouti                                    | 1,500 M <sup>2</sup>                                           | Design, Supervision                           | Completed     |
| Lamu Hospital in Kenya                                                  | Lamu Island, Kenya                          | 3,000 M <sup>2</sup>                                           | Supervision                                   | Completed     |
| Mosque in Tivaounne                                                     | Tivaounne, Senegal                          | 15,000 M <sup>2</sup>                                          | Supervision                                   | Completed     |
| her Islamic Institute in Louga                                          | Louga, Senegal                              | 5,000 M <sup>2</sup>                                           | Supervision                                   | Completed     |
| amic Centre in Yaoundé (Renovation truction of Additional Buildings)    | Yaoundé, Cameroon                           | 2,752 M <sup>2</sup> / 2 floors                                | Design of the Centre<br>Buildings&supervision | Completed     |