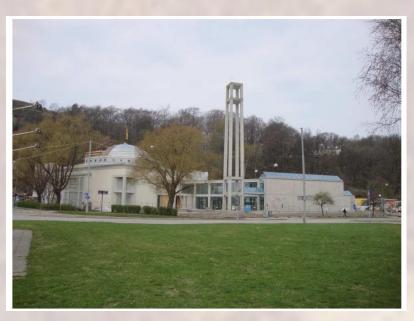

ل النزميم التكتميلية للحقات عبنى رابطة العالم الإسلامي بكة الكرمة

DATED: 12-86-2016







## Kazakhstan Parliament building Astana





Site area: 6500 m2

Basement floor area: 2180 m2

Total build up area: 16023 m2

King Khalid Mosque

Bahrain





Built up area 10496 m<sub>2</sub>





The Children
Anti-Tuberculosis
Hospital

Semey, Kazakhstan

six floor building + basement

Site area: 15836 m<sup>2</sup>

Total built-up area: 8442 m<sup>2</sup>







Rehabilitation &
Equipping of
Maternity Hospital
Khujand- Tajikistan











Construction
And
Equipment
For Schools
Project,
Phase III In
Tajikistan







Renovation and Construction
of Ancillaries
for
THE CUSTODIAN OF
THE TWO HOLY MOSQUES
in
YAOUNDE -CAMEROON







Gothenburg Mosque Sweden

Lot area 5000 m2

Built up area 2650 m2







Survey & Construction of 298 Housing units In Gaafu/ Alif/ Atoll Maldives







## 4 Institutes for Majmaa University - KSA in Al- Ghat and Hotat Bani Sudeir





4 Institutes for Majmaa University - KSA in Al- Ghat and Hotat Bani Sudeir









14 Scientific Institutes for
Imam Mohammad Bin
Saud University-KSA
in
AlKharj/Hotet-baniTameem/
AlZulfi/ Ha'il/ Rafhaa/ AlBide'/
Radwa/ Samta/ Fiffa/ Riyadh/
Al Deriya/ Wadi AlFare'/
Allhsaa/ Al Majmaa













14 Scientific
Institutes for
Imam Mohammad
Bin Saud
University-KSA
in
AlKharj/HotetbaniTameem/ AlZulfi/
Ha'il/ Rafhaa/ AlBide'/
Radwa/ Samta/ Fiffa/
Al-Malaz / Al-Deriya/

Wadi AlFare'/ Allhsaa/

Al Majmaa





#### **Tower Building for Offices on King Fahd Road - Riyadh**





The Embassy of
The Custodian Of
The Two Holy Mosques