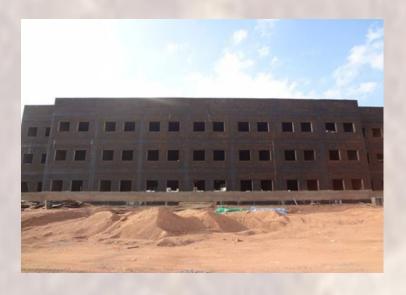

## The Children **Anti-Tuberculosis** Hospital

Semey, Kazakhstan

A six storeys building + basement

Site area: 15836 m<sup>2</sup>

Total built-up area: 8442 m<sup>2</sup>

King Abdullah Bin Abdul-Aziz

Cultural Islamic Centre