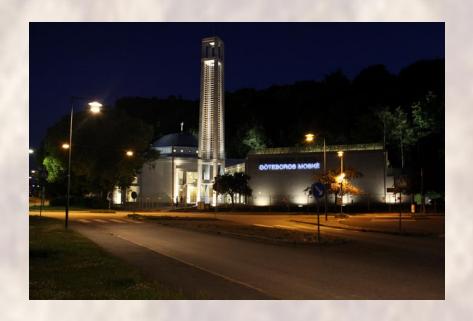

ظور داخلي

مشروع: مشروع إنشاء مبنى العيادة الطبية وهبنى الضيافة وأعمال النزميم التكتميلية للحقات عبنى رابطة العالم الإسلامي بكة الكرمة

DATED: 12-86-2016







## Kazakhstan Parliament building Astana





Site area: 6500 m2

Basement floor area: 2180 m2

Total build up area: 16023 m2

King Khalid Mosque

Bahrain





Built up area 10496 m<sub>2</sub>





The Children
Anti-Tuberculosis
Hospital

Semey, Kazakhstan

six floor building + basement

Site area: 15836 m<sup>2</sup>

Total built-up area: 8442 m<sup>2</sup>







Rehabilitation &
Equipping of
Maternity Hospital
Khujand- Tajikistan











Construction
And
Equipment
For Schools
Project,
Phase III In
Tajikistan







Renovation and Construction
of Ancillaries
for
THE CUSTODIAN OF
THE TWO HOLY MOSQUES
in
YAOUNDE -CAMEROON







Gothenburg Mosque Sweden

Lot area 5000 m2

Built up area 2650 m2







Survey & Construction of 298 Housing units In Gaafu/ Alif/ Atoll Maldives







## 4 Institutes for Majmaa University - KSA in Al- Ghat and Hotat Bani Sudeir





4 Institutes for Majmaa University - KSA in Al- Ghat and Hotat Bani Sudeir









14 Scientific Institutes for
Imam Mohammad Bin
Saud University-KSA
in
AlKharj/Hotet-baniTameem/
AlZulfi/ Ha'il/ Rafhaa/ AlBide'/
Radwa/ Samta/ Fiffa/ Riyadh/
Al Deriya/ Wadi AlFare'/
Allhsaa/ Al Majmaa













14 Scientific
Institutes for
Imam Mohammad
Bin Saud
University-KSA
in
AlKharj/HotetbaniTameem/ AlZulfi/
Ha'il/ Rafhaa/ AlBide'/
Radwa/ Samta/ Fiffa/
Al-Malaz / Al-Deriya/

Wadi AlFare'/ Allhsaa/

Al Majmaa





#### **Tower Building for Offices on King Fahd Road