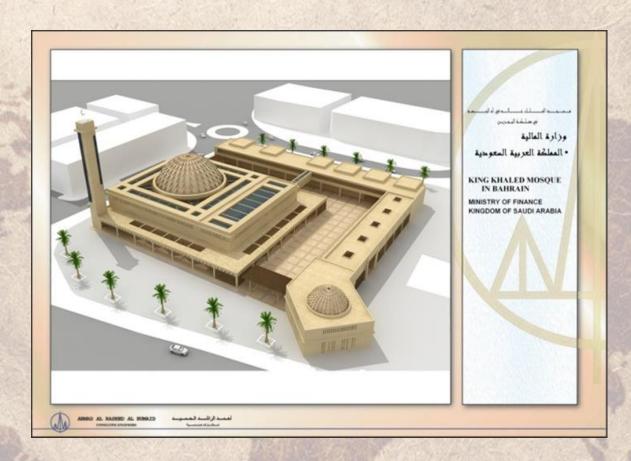

,752 M <sup>2</sup> / 2 floors                                | Design of the Centre<br>Buildings&supervision | Completed     |

# Kazakhstan Parliament building

**Astana** 





A twelve storeys bldg. In addition to ground and mezzanine floors.

Site area: 6500 m<sup>2</sup>

Basement floor area: 2180 m<sup>2</sup>

Total build up area: 16023 m<sup>2</sup>





University Hospital &
Cancer Center
in
Hadramout University
for
Science & Technology
Yemen

The Project consists of: A hospital building, inpatients (300 beds) and outpatients buildings and Cancer

Center (50 beds).

Total built up area: 46400 m<sup>2</sup> Total site area: 57350 m<sup>2</sup>







King Abdullah
Islamic center
and
Elderly House Hong
Kong

Site Area: 2046 m<sup>2</sup>

Total built up Area: 6970 m<sup>2</sup>





### King Khalid Mosque Bahrain







## The Children **Anti-Tuberculosis** Hospital

Semey, Kazakhstan

A six storeys building + basement

Site area: 15836 m<sup>2</sup>

Total built-up area: 8442 m<sup>2</sup>







King Abdullah Bin Abdul-Aziz

Cultural Islamic Centre

in Kabul





Schools in Tajikistan Dushanbe and Hissar





**Dushanbe school** 

Site area: 7800 m<sup>2</sup> Total built up area:

17645 m<sup>2</sup>

#### **Hissar school**

Site area: 9000 m<sup>2</sup> Total built up area:

4520 m<sup>2</sup>





The International Center for Cardiac and Vascular Surgeries

**Almaty - Kazakhstan** 







King Faisal Mosque & Islamic Research Center In Islamabad Pakistan

The Islamic Center in Brasilia





Gothenburg Mosque Sweden



# The Arabic Islamic Institute in Tokyo