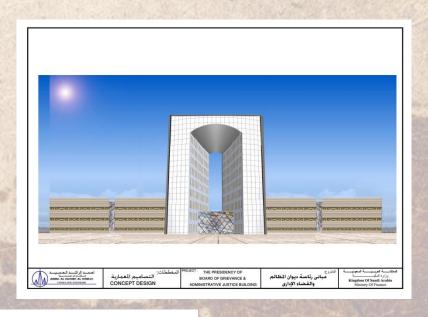

| Completed.                         | completed                                 |

Residential and Commercial Centre:-



### Ministry of Finance Complex

Al Nakheel area, Riyadh

The project consists of

15 bldgs (two 9 stories buildings + thirteen buildings 3 stories each in addition to a Library, auditorium, men's zone, women's zone and a support zone plus a basement car parking.

Site area: 669700 m<sup>2</sup>

Total built up area: 180881 m<sup>2</sup>

Basement area: 17311 m<sup>2</sup>







Ministry of Finance Complex LIBRARY Al Nakheel area, Riyadh











The Controller & investigation Board Head Quarter Building And Riyadh Branch Building in Riyadh









THE PRESIDENCY OF BOARD OF GRIEVANCE & ADMINISTRATIVE JUSTICE BUILDING







SHEIKH ABDUL AZIZ AL RASHED AL HUMAID CULTURAL CENTRE IN BURAIDAH



Accommodation Centre in Jazan













THE MEDICAL & GUEST HOUSE
BUILDINGS &
RENOVATION & SUPPLEMENTARY
WORKS FOR
THE ANCILLARIES IN
ISLAMIC WORLD LEAGUE
BUILDING – MAKKAH AL
MUKARRAMAH





#### Governmental Complex on King Abdullah Road Riyadh

The project consists of four main buildings in addition to a Mosque, a Library, training center and an underground car parking.

Site area 144837 m<sup>2</sup>
Total build up area: 374748 m<sup>2</sup>
Basement car parking area: 101952 m<sup>2</sup>







Board of Grievance Jeddah

A 29 floors building + a basement.

Site area: 20866 m<sup>2</sup>

Total built up area: 71744 m<sup>2</sup>