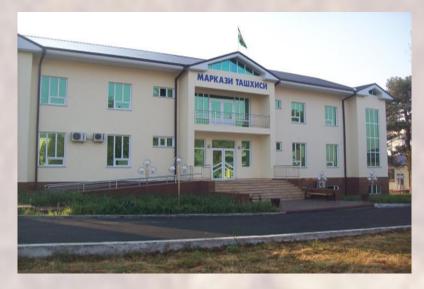

in Kabul

Schools in Tajikistan Dushanbe and Hissar

**Dushanbe school** 

Site area: 7800 m<sup>2</sup> Total built up area:

17645 m<sup>2</sup>

#### **Hissar school**

Site area: 9000 m<sup>2</sup> Total built up area:

4520 m<sup>2</sup>

The International Center for Cardiac and Vascular Surgeries

**Almaty - Kazakhstan** 

King Faisal Mosque & Islamic Research Center In Islamabad Pakistan