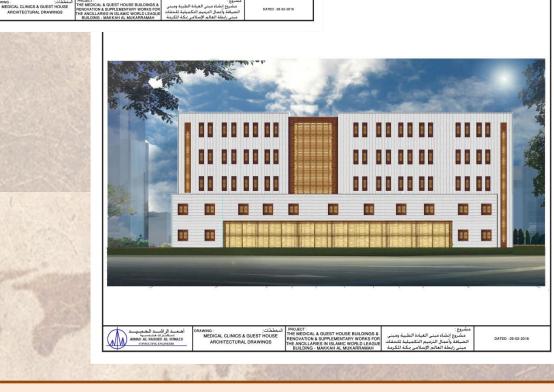

University Hospital &
Cancer Center
in
Hadramout University
for
Science & Technology
Yemen

The Project consists of: A hospital building, inpatients (300 beds) and outpatients buildings and Cancer

Center (50 beds).

Total built up area: 46400 m<sup>2</sup> Total site area: 57350 m<sup>2</sup>

King Abdullah
Islamic center
and
Elderly House Hong
Kong

Site Area: 2046 m<sup>2</sup>

Total built up Area: 6970 m<sup>2</sup>