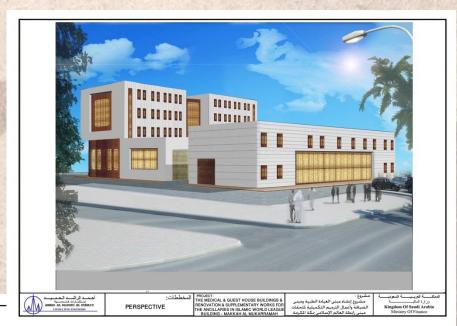

University Hospital &
Cancer Center
in
Hadramout University
for
Science & Technology
Yemen

The Project consists of: A hospital building, inpatients (300 beds) and outpatients buildings and Cancer

Center (50 beds).

Total built up area: 46400 m<sup>2</sup> Total site area: 57350 m<sup>2</sup>

King Abdullah
Islamic center
and
Elderly House Hong
Kong

Site Area: 2046 m<sup>2</sup>

Total built up Area: 6970 m<sup>2</sup>