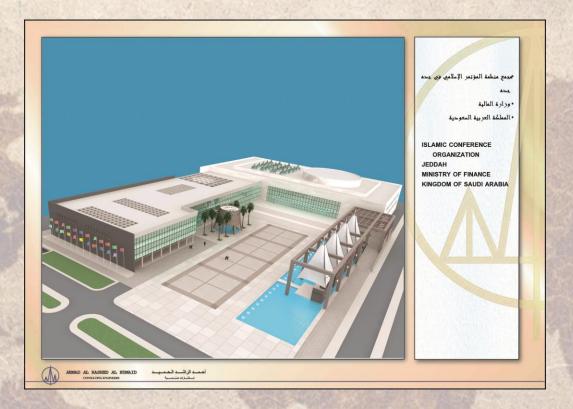

## **International Projects**

| Project                                                                 | Location                                    | Details                                                        |                                               | Status        |
|-------------------------------------------------------------------------|---------------------------------------------|----------------------------------------------------------------|-----------------------------------------------|---------------|
| stan Parliament Building in Astana                                      | Astana, Kazakhstan                          | 6,500 M <sup>2</sup> / 16 floors                               | Design & Supervision                          | Completed     |
| odullah Islamic Centre and elderly<br>in Hong Kong                      | Hong Kong                                   | 2,046 M <sup>2</sup> / 9 floors                                | Design & Supervision                          | Bidding stage |
| sity Hospital & Cancer Centre in mout University for Science & blogy.   | Hadramout, Yemen.                           | 57,350 M <sup>2</sup> / 6 floors                               | Design & Supervision                          | Bidding stage |
| culosis Children's Hospital in Semey                                    | Semey, Kazakhstan                           | 15,836 m <sup>2</sup> / 7 floors                               | Design & Supervision                          | Completed     |
| naled Mosque in Bahrain                                                 | Manama, Bahrain                             | 10,496 M <sup>2</sup> 2 floors                                 | Design & Supervision                          | Completed     |
| odullah Bin Abdul-Aziz Cultural<br>Centre in Kabul                      | Kabul, Afghanistan                          | N/A                                                            | Design                                        | Design stage  |
| ntional Centre for Cardiac and<br>ar Surgeries in Almaty                | Almaty, Kazakhstan                          | 4146 M <sup>2</sup> / 5 floors                                 | Design                                        | Completed     |
| al in Khujand                                                           | Khujand, Tajikistan                         | 8687 m <sup>2</sup> / 3 floors                                 | Supervision                                   | Completed     |
| uction & equipping of schools<br>in Tajikistan (phase iii)              | Tajikistan                                  | 15 schools in Tajikistan                                       | Supervision                                   | ongoing       |
| of Medicine and Health Sciences in niversity                            | Taiz- Yemen                                 |                                                                | Supervision                                   | ongoing       |
| cal Institutes (3 Nos) in Republic of                                   | Lahj, Abian, Albaida –<br>Republic of Yemen | 25.000 M² (Total Area)                                         | Design & Supervision                          | ongoing       |
| and Mosque and Islamic Centre in aburg                                  | Gothenburg, Sweden                          | 2 Buildings / 5,530 M <sup>2</sup><br>(Total Area)             | Design & supervision                          | Completed     |
| hd Mosque & Islamic Centre in esburg                                    | Johannesburg,<br>South Africa               |                                                                | Design & supervision                          | Completed     |
| stodian of The Two Holy Mosques<br>Complex in Djibouti                  | Djibouti                                    | 94,221 M <sup>2</sup>                                          | Design & Supervision                          | Completed     |
| abic Islamic Institute in Tokyo                                         | Tokyo, Japan                                | 2,720 M <sup>2</sup> / 6 floors                                | Design & Supervision                          | Completed     |
| amic Cultural Centre in Madrid                                          | Madrid, Spain                               | 24,000 M <sup>2</sup> / 5 floors                               | Supervision                                   | Completed     |
| mic Centre in Brasilia                                                  | Brasilia, Brazil                            | 1,790 M <sup>2</sup> / 2 floors                                | Design & Supervision                          | Completed     |
| In Dushanbe & Hissar                                                    | Tajikistan                                  | 7800 M <sup>2</sup> / 9,000 M <sup>2</sup>                     | Design & Supervision                          | Completed     |
| uction & equipment for schools<br>, (phase ii) in Tajikistan            | Tajikistan                                  |                                                                | Supervision                                   | Completed     |
| ues in Mendefra, Kahitilai, Khalid<br>aleed, Adaqa, Abu Hanifa& Adikeya | Eritrea                                     | 7,468 M² (Total Area)/<br>2 floors                             | Design & Supervision                          | Completed     |
| es (3 Nos) in Ouahigoyia, Togan, &                                      | Burkina Faso                                | 12,000 M <sup>2</sup> (Total Area)/<br>2 floors                | Design & Supervision                          | Completed     |
| ation of King Faisal Mosque in                                          | Conakry Guinea                              |                                                                | Supervision                                   | Completed     |
| o Annex Building                                                        | Bamako, Mali                                | 1,664 M²                                                       | Design & Supervision                          | Completed     |
| isal Mosque and Islamic research<br>in Islamabad                        | Islamabad, Pakistan                         | (mosque 25,000 M²) +<br>(Islamic research centre<br>10,000 M²) | Supervision                                   | Completed     |
| losque                                                                  | Bern, Switzerland                           | 2,547 M <sup>2</sup>                                           | Design                                        | Completed     |
| mic Institute                                                           | Djibouti                                    | 1,500 M <sup>2</sup>                                           | Design, Supervision                           | Completed     |
| Lamu Hospital in Kenya                                                  | Lamu Island, Kenya                          | 3,000 M <sup>2</sup>                                           | Supervision                                   | Completed     |
| Mosque in Tivaounne                                                     | Tivaounne, Senegal                          | 15,000 M <sup>2</sup>                                          | Supervision                                   | Completed     |
| her Islamic Institute in Louga                                          | Louga, Senegal                              | 5,000 M <sup>2</sup>                                           | Supervision                                   | Completed     |
| amic Centre in Yaoundé (Renovation truction of Additional Buildings)    | Yaoundé, Cameroon                           | 2,752 M <sup>2</sup> / 2 floors                                | Design of the Centre<br>Buildings&supervision | Completed     |