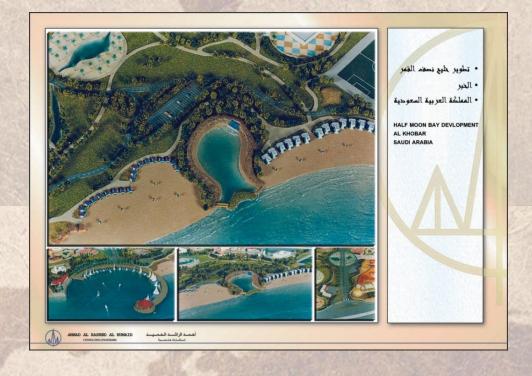

project consists of 70 buildings including sheds.

Site area: 366960 m<sup>2</sup>

#### **Salwa Border Port**

A multi building (73 buildings) border port with all the services

Site area: 1'886'294 m<sup>2</sup>

Total built up area: 89'616 m<sup>2</sup>



**Ardah Border Port** 



#### **Al Khadra Border Port**

57 buildings

Site area: 417'100 m<sup>2</sup>

#### **Alab Border Port**

Multi buildings project

Site area: 194'660 m<sup>2</sup>





**Salwa Housing Improvement** 

Saudi Ceramic Showroom
Buraida





**Bathaa Commercial Center Riyadh** 



## The Phase II of North Market Riyadh





#### Two Residential Villages For Saudi Ceramic Company

















#### Al Rub Al Khali Electric **Power Station**



#### **Half Moon Bay**

**Development Project** 

Al Khobar - KSA







Drawing:

6th Floor

THE MINISTRY OF FINANCE BUILDING AT AL NAKHEEL IN RIYADH

: مبنى تابع لوزارة المالية بحي النخيل بالريــــ

ملكة العربية المتعودي وزارة المالية Kingdom Of Saudi Arabia Ministry Of Finance



الم الأراشيد الحيث المسلم Athead AL RASHED AL HUMAID CONSULTING ENGINEERS

Drawing:

6th Floor

Project: THE MINISTRY OF FINANCE BUILDING AT AL NAKHEEL IN RIYADH

ملك قد العربية المتعودية وزارة المالية Kingdom Of Saudi Arabia Ministry Of Finance



أحمد الراشد الحميد إستشارات هندسية AHMAD AL RASHED AL HUMAID CONSULTING ENGINEERS

Drawing:

6th Floor

THE MINISTRY OF FINANCE BUILDING AT AL NAKHEEL IN RIYADH

. مبنى تابع لوزارة المالية بحي النخيل بالريــــــ ملكة العربية السعودية وزارة المالية Kingdom Of Saudi Arabia Ministry Of Finance



الم الأراش الحيث الم المسلم المسلم المس