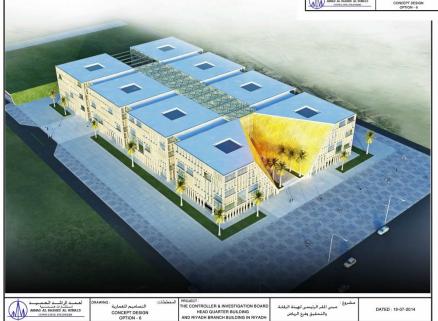

| Completed.                         | completed                                 |

Residential and Commercial Centre:-



### Ministry of Finance Complex

Al Nakheel area, Riyadh

The project consists of

15 bldgs (two 9 stories buildings + thirteen buildings 3 stories each in addition to a Library, auditorium, men's zone, women's zone and a support zone plus a basement car parking.

Site area: 669700 m<sup>2</sup>

Total built up area: 180881 m<sup>2</sup>

Basement area: 17311 m<sup>2</sup>







Ministry of Finance Complex LIBRARY Al Nakheel area, Riyadh











The Controller & investigation Board Head Quarter Building And Riyadh Branch Building in Riyadh









THE PRESIDENCY OF BOARD OF GRIEVANCE & ADMINISTRATIVE JUSTICE BUILDING







SHEIKH ABDUL AZIZ AL RASHED AL HUMAID CULTURAL CENTRE IN BURAIDAH



Accommodation Centre in Jazan













THE MEDICAL & GUEST HOUSE
BUILDINGS &
RENOVATION & SUPPLEMENTARY
WORKS FOR
THE ANCILLARIES IN
ISLAMIC WORLD LEAGUE
BUILDING – MAKKAH AL
MUKARRAMAH





#### Governmental Complex on King Abdullah Road Riyadh

The project consists of four main buildings in addition to a Mosque, a Library, training center and an underground car parking.

Site area 144837 m<sup>2</sup>
Total build up area: 374748 m<sup>2</sup>
Basement car parking area: 101952 m<sup>2</sup>







Board of Grievance Jeddah

A 29 floors