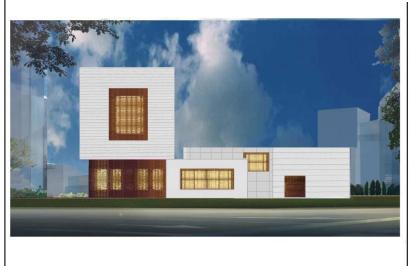

|

Residential and Commercial Centre:-



### Ministry of Finance Complex

Al Nakheel area, Riyadh

The project consists of

15 bldgs (two 9 stories buildings + thirteen buildings 3 stories each in addition to a Library, auditorium, men's zone, women's zone and a support zone plus a basement car parking.

Site area: 669700 m<sup>2</sup>

Total built up area: 180881 m<sup>2</sup>

Basement area: 17311 m<sup>2</sup>







Ministry of Finance Complex LIBRARY Al Nakheel area, Riyadh











The Controller & investigation Board Head Quarter Building And Riyadh Branch Building in Riyadh









THE PRESIDENCY OF BOARD OF GRIEVANCE & ADMINISTRATIVE JUSTICE BUILDING







SHEIKH ABDUL AZIZ AL RASHED AL HUMAID CULTURAL CENTRE IN BURAIDAH



Accommodation Centre in Jazan













THE MEDICAL & GUEST HOUSE
BUILDINGS &
RENOVATION & SUPPLEMENTARY
WORKS FOR
THE ANCILLARIES IN
ISLAMIC WORLD LEAGUE
BUILDING – MAKKAH AL
MUKARRAMAH





#### Governmental Complex on King Abdullah Road Riyadh

The project consists of four main buildings in addition to a Mosque, a Library, training center and an underground car parking.

Site area 144837 m<sup>2</sup>
Total build up area: 374748 m<sup>2</sup>
Basement car parking area: 101952 m<sup>2</sup>







Board of Grievance Jeddah

A 29 floors building + a basement.

Site area: 20866 m<sup>2</sup>

Total built up area: 71744 m<sup>2</sup>





# The Bureau of Investigation and Public Prosecution Riyadh

A nine floor building + a basement

Site area: 36209 m<sup>2</sup>

Total built up area: 52478 m<sup>2</sup>





### Islamic Confe