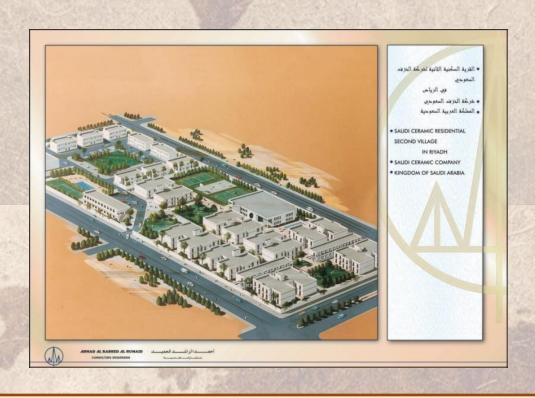

buildings for Etihad Etisalat (Mobily) in Jeddah





#### Basamah Trading Co. HQ Jeddah - KSA



EXPO 80 Showroom Riyadh - KSA



The project consists of 70 buildings including sheds.

Site area: 366960 m<sup>2</sup>

#### **Salwa Border Port**

A multi building (73 buildings) border port with all the services

Site area: 1'886'294 m<sup>2</sup>

Total built up area: 89'616 m<sup>2</sup>



**Ardah Border Port** 



#### **Al Khadra Border Port**

57 buildings

Site area: 417'100 m<sup>2</sup>

#### **Alab Border Port**

Multi buildings project

Site area: 194'660 m<sup>2</sup>





**Salwa Housing Improvement** 

Saudi Ceramic Showroom
Buraida





**Bathaa Commercial Center Riyadh** 



## The Phase II of North Market Riyadh





#### Two Residential Villages For Saudi Ceramic Company

















#### Al Rub Al Khali Electric **Power Station**



#### **Half Moon Bay**

**Development Project** 

Al Khobar - KSA







Drawing:

6th Floor

THE MINISTRY OF FINANCE BUILDING AT AL NAKHEEL IN RIYADH

: مبنى تابع لوزارة المالية بحي النخيل بالريــــ

ملكة العربية المتعودي وزارة المالية Kingdom Of Saudi Arabia Ministry Of Finance



الم الأراشيد الحيث المسلم Athead AL RASHED AL HUMAID CONSULTING ENGINEERS

Drawing:

6th Floor

Project: THE MINISTRY OF FINANCE BUILDING AT AL NAKHEEL IN RIYADH

ملك قد العربية المتعودية وزارة المالية Kingdom Of Saudi Arabia Ministry Of Finance



أحمد الراشد الحميد إستشارات هندسية AHMAD AL RASHED AL HUMAID CONSULTING ENGINEERS

Drawing:

6th Floor

THE MINISTRY OF FINANCE BUILDING AT AL NAKHEEL IN RIYADH

. مبنى تابع لوزارة المالية بحي النخيل