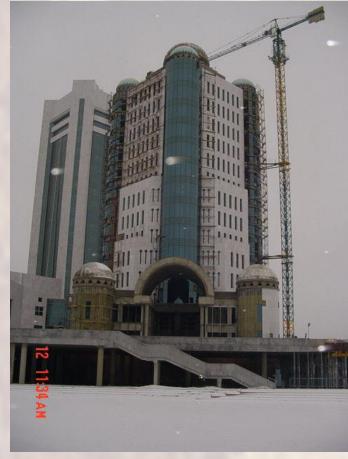

# Kazakhstan Parliament building

**Astana** 

A twelve storeys bldg. In addition to ground and mezzanine floors.

Site area: 6500 m<sup>2</sup>

Basement floor area: 2180 m<sup>2</sup>

Total build up area: 16023 m<sup>2</sup>