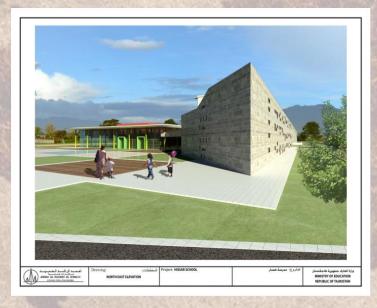

in Kabul

Schools in Tajikistan Dushanbe and Hissar

**Dushanbe school** 

Site area: 7800 m<sup>2</sup> Total built up area:

17645 m<sup>2</sup>

#### **Hissar school**

Site area: 9000 m<sup>2</sup> Total built up area:

4520 m<sup>2</sup>

The International Center for Cardiac and Vascular Surgeries

**Almaty - Kazakhstan** 

King Faisal Mosque & Islamic Research Center In Islamabad Pakistan