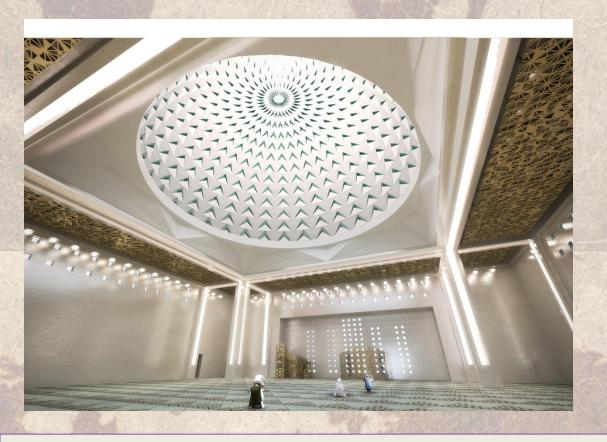

| Design of the Centre<br>Buildings&supervision | Completed     |

# Kazakhstan Parliament building

**Astana** 





A twelve storeys bldg. In addition to ground and mezzanine floors.

Site area: 6500 m<sup>2</sup>

Basement floor area: 2180 m<sup>2</sup>

Total build up area: 16023 m<sup>2</sup>





University Hospital &
Cancer Center
in
Hadramout University
for
Science & Technology
Yemen

The Project consists of: A hospital building, inpatients (300 beds) and outpatients buildings and Cancer

Center (50 beds).

Total built up area: 46400 m<sup>2</sup> Total site area: 57350 m<sup>2</sup>







King Abdullah
Islamic center
and
Elderly House Hong
Kong

Site Area: 2046 m<sup>2</sup>

Total built up Area: 6970 m<sup>2</sup>





### King Khalid Mosque Bahrain







## The Children **Anti-Tuberculosis** Hospital

Semey, Kazakhstan

A six storeys building + basement

Site area: 15836 m<sup>2</sup>

Total built-up area: 8442 m<sup>2</sup>







King Abdullah Bin Abdul-Aziz

Cultural Islamic Centre

in Kabul





Schools in Tajikistan Dushanbe and Hissar





**Dushanbe school** 

Site area: 7800 m<sup>2</sup> Total built up area:

17645 m<sup>2</sup>

#### **Hissar school**

Site area: 9000 m<sup>2</sup> Total built up area:

4520 m<sup>2</sup>





The International Center for Cardiac and Vascular Surgeries

**Almaty - Kazakhstan** 







King Faisal Mosque & Islamic Research Center In Islamabad Pakistan

The Islamic Center in Brasilia





Gothenburg Mosque Sweden



# The Arabic Islamic Institute in Tokyo









King Fahd Mosque and Islamic