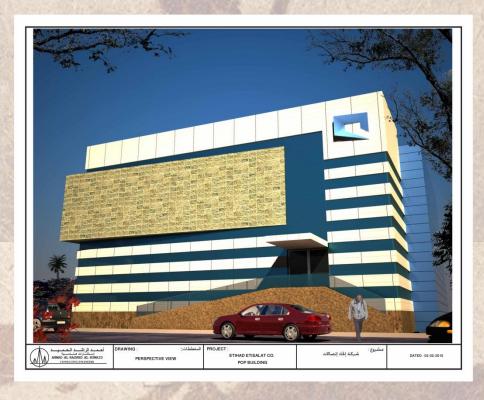

MAKKAH AL
MUKARRAMAH





#### Governmental Complex on King Abdullah Road Riyadh

The project consists of four main buildings in addition to a Mosque, a Library, training center and an underground car parking.

Site area 144837 m<sup>2</sup>
Total build up area: 374748 m<sup>2</sup>
Basement car parking area: 101952 m<sup>2</sup>







Board of Grievance Jeddah

A 29 floors building + a basement.

Site area: 20866 m<sup>2</sup>

Total built up area: 71744 m<sup>2</sup>





# The Bureau of Investigation and Public Prosecution Riyadh

A nine floor building + a basement

Site area: 36209 m<sup>2</sup>

Total built up area: 52478 m<sup>2</sup>





### Islamic Conference Organization **Jeddah**

### Ministry of Finance Dammam





Technical buildings for Etihad Etisalat (Mobily) in Jeddah





#### Basamah Trading Co. HQ Jeddah - KSA



EXPO 80 Showroom Riyadh - KSA



The project consists of 70 buildings including sheds.

Site area: 366960 m<sup>2</sup>

#### **Salwa Border Port**

A multi building (73 buildings) border port with all the services

Site area: 1'886'294 m<sup>2</sup>

Total built up area: 89'616 m<sup>2</sup>



**Ardah Border Port** 



#### **Al Khadra Border Port**

57 buildings

Site area: 417'100 m<sup>2</sup>

#### **Alab Border Port**

Multi buildings project

Site area: 194'660 m<sup>2</sup>





**Salwa Housing Improvement** 

Saudi Ceramic Showroom
Buraida





**Bathaa Commercial Center Riyadh** 



## The Phase II of North Market Riyadh





#### Two Residential Villages For Saudi Ceramic Company

















#### Al Rub Al Khali Electric **Po