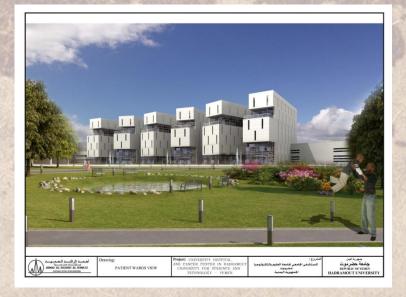

University Hospital &
Cancer Center
in
Hadramout University
for
Science & Technology
Yemen

The Project consists of: A hospital building, inpatients (300 beds) and outpatients buildings and Cancer

Center (50 beds).

Total built up area: 46400 m<sup>2</sup> Total site area: 57350 m<sup>2</sup>

King Abdullah
Islamic center
and
Elderly House Hong
Kong

Site Area: 2046 m<sup>2</sup>

Total built up Area: 6970 m<sup>2</sup>