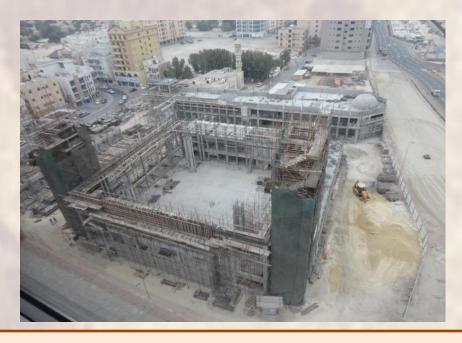

University Hospital &
Cancer Center
in
Hadramout University
for
Science & Technology
Yemen

The Project consists of: A hospital building, inpatients (300 beds) and outpatients buildings and Cancer

Center (50 beds).

Total built up area: 46400 m<sup>2</sup> Total site area: 57350 m<sup>2</sup>

King Abdullah
Islamic center
and
Elderly House Hong
Kong

Site Area: 2046 m<sup>2</sup>

Total built up Area: 6970 m<sup>2</sup>