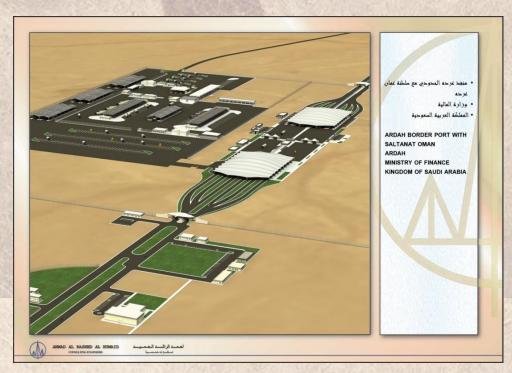

rd of Grievance Jeddah

A 29 floors building + a basement.

Site area: 20866 m<sup>2</sup>

Total built up area: 71744 m<sup>2</sup>





# The Bureau of Investigation and Public Prosecution Riyadh

A nine floor building + a basement

Site area: 36209 m<sup>2</sup>

Total built up area: 52478 m<sup>2</sup>





### Islamic Conference Organization **Jeddah**

### Ministry of Finance Dammam





Technical buildings for Etihad Etisalat (Mobily) in Jeddah





#### Basamah Trading Co. HQ Jeddah - KSA



EXPO 80 Showroom Riyadh - KSA



The project consists of 70 buildings including sheds.

Site area: 366960 m<sup>2</sup>

#### **Salwa Border Port**

A multi building (73 buildings) border port with all the services

Site area: 1'886'294 m<sup>2</sup>

Total built up area: 89'616 m<sup>2</sup>



**Ardah Border Port** 



#### **Al Khadra Border Port**

57 buildings

Site area: 417'100 m<sup>2</sup>

#### **Alab Border Port**

Multi buildings project

Site area: 194'660 m<sup>2</sup>





**Salwa Housing Improvement** 

Saudi Ceramic Showroom
Buraida





**Bathaa Commercial Center Riyadh** 



## The Phase II of North Market Riyadh





#### Two Residential Villages For Saudi Ceramic Company

















#### Al Rub Al Khali Electric **Power Station**



#### **Half Moon Bay**

**Development Project** 

Al Khobar - KSA







Drawing:

6th Floor

THE MINISTRY OF FINANCE BUILDING AT AL NAKHEEL IN RIYADH

: مبنى تابع لوزارة المالية بحي النخيل بالريــــ

ملكة العربية المتعودي وزارة المالية Kingdom Of Saudi Arabia Ministry Of Finance



الم الأراشيد الحيث المسلم Athead AL RASHED