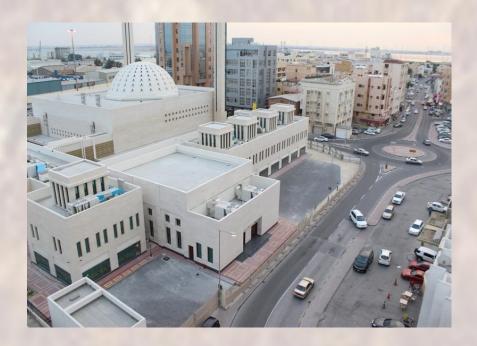

G AT AL NAKHEEL IN RIYADH

. مبنى تابع لوزارة المالية بحي النخيل بالريـــــ ملكة العربية السعودية وزارة المالية Kingdom Of Saudi Arabia Ministry Of Finance



الم الأراش الحيث الم المسلم المسلم المسلم المسلم المسلم المسلم المسلم AHMAD AL RASHED AL HUMAID CONSULTING ENGINEERS

6th Floor

Project: THE MINISTRY OF FINANCE BUILDING AT AL NAKHEEL IN RIYADH

المشروع: مبنى تابع لوزارة المالية بحي

ملكة العربية المعودية وزارة المالية Kingdom Of Saudi Arabia Ministry Of Finance







منظور داخلي

مشروع: مشروع إنشاء مبنى العيادة الطبية وهبنى الضيافة وأعمال النزميم التكتميلية للحقات عبنى رابطة العالم الإسلامي بكة الكرمة

DATED: 12-86-2016







## Kazakhstan Parliament building Astana





Site area: 6500 m2

Basement floor area: 2180 m2

Total build up area: 16023 m2

King Khalid Mosque

Bahrain





Built up area 10496 m<sub>2</sub>





The Children
Anti-Tuberculosis
Hospital

Semey, Kazakhstan

six floor building + basement

Site area: 15836 m<sup>2</sup>

Total built-up area: 8442 m<sup>2</sup>







Rehabilitation &
Equipping of
Maternity Hospital
Khujand- Tajikistan











Construction
And
Equipment
For Schools
Project,
Phase III In
Tajikistan







Renovation and Construction
of Ancillaries
for
THE CUSTODIAN OF
THE TWO HOLY MOSQUES
in
YAOUNDE -CAMEROON







Gothenburg Mosque Sweden

Lot area 5000 m2

Built up area 2650 m2







Survey & Construction of 298 Housing units In Gaafu/ Alif/ Atoll Maldives







## 4 Institutes for Majmaa University - KSA in Al- Ghat and Hotat Bani Sudeir





4 Institutes for Majmaa University - KSA in Al- Ghat and Hotat Bani Sudeir