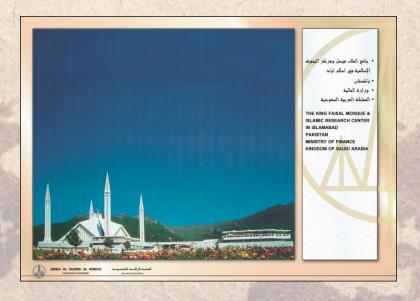

#### **Hissar school**

Site area: 9000 m<sup>2</sup> Total built up area:

4520 m<sup>2</sup>

The International Center for Cardiac and Vascular Surgeries

**Almaty - Kazakhstan** 

King Faisal Mosque & Islamic Research Center In Islamabad Pakistan