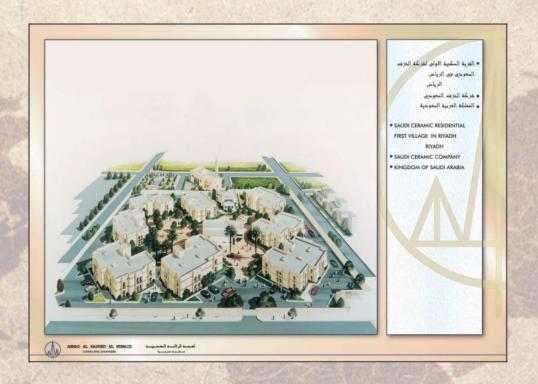

**Jeddah**

### Ministry of Finance Dammam





Technical buildings for Etihad Etisalat (Mobily) in Jeddah





#### Basamah Trading Co. HQ Jeddah - KSA



EXPO 80 Showroom Riyadh - KSA



The project consists of 70 buildings including sheds.

Site area: 366960 m<sup>2</sup>

#### **Salwa Border Port**

A multi building (73 buildings) border port with all the services

Site area: 1'886'294 m<sup>2</sup>

Total built up area: 89'616 m<sup>2</sup>



**Ardah Border Port** 



#### **Al Khadra Border Port**

57 buildings

Site area: 417'100 m<sup>2</sup>

#### **Alab Border Port**

Multi buildings project

Site area: 194'660 m<sup>2</sup>





**Salwa Housing Improvement** 

Saudi Ceramic Showroom
Buraida





**Bathaa Commercial Center Riyadh** 



## The Phase II of North Market Riyadh





#### Two Residential Villages For Saudi Ceramic Company

















#### Al Rub Al Khali Electric **Power Station**



#### **Half Moon Bay**

**Development Project** 

Al Khobar - KSA







Drawing:

6th Floor

THE MINISTRY OF FINANCE BUILDING AT AL NAKHEEL IN RIYADH

: مبنى تابع لوزارة المالية بحي النخيل بالريــــ

ملكة العربية المتعودي وزارة المالية Kingdom Of Saudi Arabia Ministry Of Finance



الم الأراشيد الحيث المسلم Athead AL RASHED AL HUMAID CONSULTING ENGINEERS

Drawing:

6th Floor

Project: THE MINISTRY OF FINANCE BUILDING AT AL NAKHEEL IN RIYADH

ملك قد العربية المتعودية وزارة المالية Kingdom Of Saudi Arabia Ministry Of Finance



أحمد الراشد الحميد إستشارات هندسية AHMAD AL RASHED AL HUMAID CONSULTING ENGINEERS

Drawing:

6th Floor

THE MINISTRY OF FINANCE BUILDING AT A