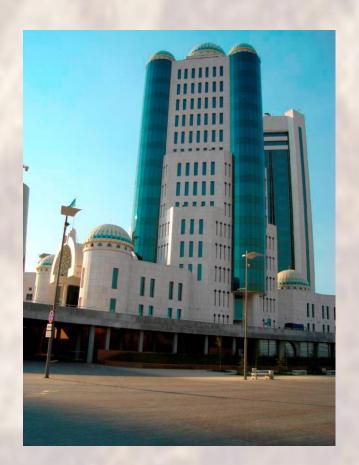

# Kazakhstan Parliament building

**Astana** 

A twelve storeys bldg. In addition to ground and mezzanine floors.

Site area: 6500 m<sup>2</sup>

Basement floor area: 2180 m<sup>2</sup>

Total build up area: 16023 m<sup>2</sup>