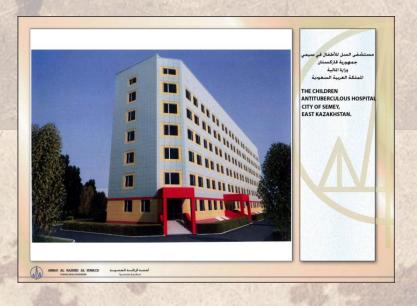

## The Children **Anti-Tuberculosis** Hospital

Semey, Kazakhstan

A six storeys building + basement

Site area: 15836 m<sup>2</sup>

Total built-up area: 8442 m<sup>2</sup>

King Abdullah Bin Abdul-Aziz

Cultural Islamic Centre