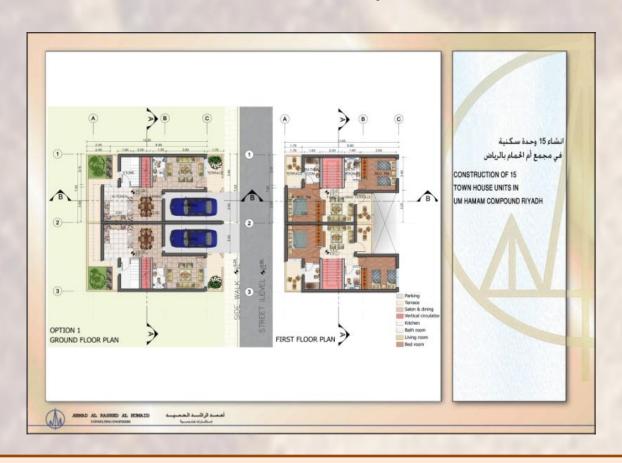

n
Saud University-KSA
in
AlKharj/Hotet-baniTameem/
AlZulfi/ Ha'il/ Rafhaa/ AlBide'/
Radwa/ Samta/ Fiffa/ Riyadh/
Al Deriya/ Wadi AlFare'/
Allhsaa/ Al Majmaa













14 Scientific
Institutes for
Imam Mohammad
Bin Saud
University-KSA
in
AlKharj/HotetbaniTameem/ AlZulfi/
Ha'il/ Rafhaa/ AlBide'/
Radwa/ Samta/ Fiffa/
Al-Malaz / Al-Deriya/

Wadi AlFare'/ Allhsaa/

Al Majmaa





#### **Tower Building for Offices on King Fahd Road - Riyadh**





The Embassy of
The Custodian Of
The Two Holy Mosques

New Delhi - India

The Embassy of
The Custodian Of
The Two Holy Mosques

Jakarta - Indonesia





The Embassy of
The Custodian Of
The Two Holy Mosques

Algeria



#### **Municipality Building - Taif**

#### Saudi Ceramic Headquarters - Riyadh





#### 15 Residential Units Umm al Hamam - Riyadh