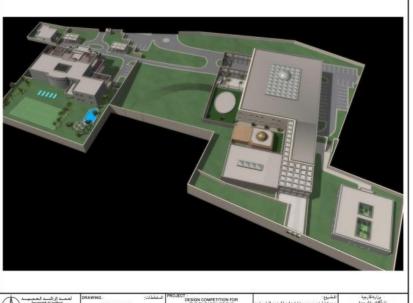

utes for Majmaa University - KSA in Al- Ghat and Hotat Bani Sudeir





4 Institutes for Majmaa University - KSA in Al- Ghat and Hotat Bani Sudeir









14 Scientific Institutes for
Imam Mohammad Bin
Saud University-KSA
in
AlKharj/Hotet-baniTameem/
AlZulfi/ Ha'il/ Rafhaa/ AlBide'/
Radwa/ Samta/ Fiffa/ Riyadh/
Al Deriya/ Wadi AlFare'/
Allhsaa/ Al Majmaa













14 Scientific
Institutes for
Imam Mohammad
Bin Saud
University-KSA
in
AlKharj/HotetbaniTameem/ AlZulfi/
Ha'il/ Rafhaa/ AlBide'/
Radwa/ Samta/ Fiffa/
Al-Malaz / Al-Deriya/

Wadi AlFare'/ Allhsaa/

Al Majmaa





#### **Tower Building for Offices on King Fahd Road - Riyadh**





The Embassy of
The Custodian Of
The Two Holy Mosques

New Delhi - India

The Embassy of
The Custodian Of
The Two Holy Mosques

Jakarta - Indonesia





The Embassy of
The Custodian Of
The Two Holy Mosques

Algeria



#### **Municipality Building - Taif**

#### Saudi Ceramic Headquarters - Riyadh





#### 15 Residential Units Umm al Hamam - Riyadh