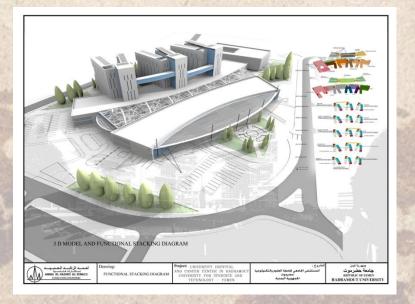

University Hospital &
Cancer Center
in
Hadramout University
for
Science & Technology
Yemen

The Project consists of: A hospital building, inpatients (300 beds) and outpatients buildings and Cancer

Center (50 beds).

Total built up area: 46400 m<sup>2</sup> Total site area: 57350 m<sup>2</sup>

King Abdullah
Islamic center
and
Elderly House Hong
Kong

Site Area: 2046 m<sup>2</sup>

Total built up Area: 6970 m<sup>2</sup>