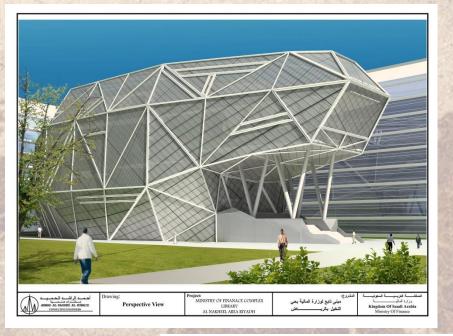

| Completed.                         | completed                                 |

Residential and Commercial Centre:-



### Ministry of Finance Complex

Al Nakheel area, Riyadh

The project consists of

15 bldgs (two 9 stories buildings + thirteen buildings 3 stories each in addition to a Library, auditorium, men's zone, women's zone and a support zone plus a basement car parking.

Site area: 669700 m<sup>2</sup>

Total built up area: 180881 m<sup>2</sup>

Basement area: 17311 m<sup>2</sup>







Ministry of Finance Complex LIBRARY Al Nakheel area, Riyadh











The Controller & investigation Board Head Quarter Building And Riyadh Branch Building in Riyadh









THE PRESIDENCY OF BOARD OF GRIEVANCE & ADMINISTRATIVE JUSTICE BUILDING







SHEIKH ABDUL AZIZ AL RASHED AL HUMAID CULTURAL CENTRE IN BURAIDAH



Accommodation Centre in Jazan













THE MEDICAL & GUEST HOUSE
BUILDINGS &
RENOVATION & SUPPLEMENTARY
WORKS FOR
THE ANCILLARIES IN
ISLAMIC WORLD LEAGUE
BUILDING – MAKKAH AL
MUKARRAMAH





#### Governmental Complex on King Abdullah Road Riyadh

The project consists of four main buildings in addition to a Mosque, a Library, training center and an underground car parking.

Site area 144837 m<sup>2</sup>
Total build up area: 374748 m<sup>2</sup>
Basement car parking a