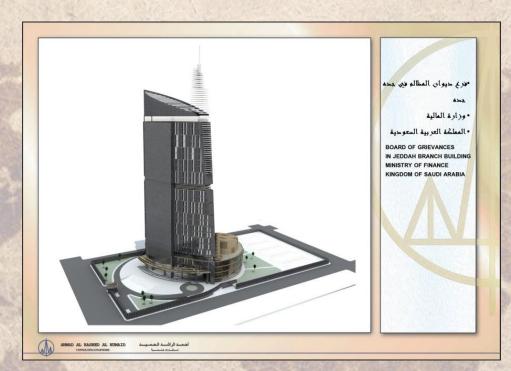

IBRARY Al Nakheel area, Riyadh











The Controller & investigation Board Head Quarter Building And Riyadh Branch Building in Riyadh









THE PRESIDENCY OF BOARD OF GRIEVANCE & ADMINISTRATIVE JUSTICE BUILDING







SHEIKH ABDUL AZIZ AL RASHED AL HUMAID CULTURAL CENTRE IN BURAIDAH



Accommodation Centre in Jazan













THE MEDICAL & GUEST HOUSE
BUILDINGS &
RENOVATION & SUPPLEMENTARY
WORKS FOR
THE ANCILLARIES IN
ISLAMIC WORLD LEAGUE
BUILDING – MAKKAH AL
MUKARRAMAH





#### Governmental Complex on King Abdullah Road Riyadh

The project consists of four main buildings in addition to a Mosque, a Library, training center and an underground car parking.

Site area 144837 m<sup>2</sup>
Total build up area: 374748 m<sup>2</sup>
Basement car parking area: 101952 m<sup>2</sup>







Board of Grievance Jeddah

A 29 floors building + a basement.

Site area: 20866 m<sup>2</sup>

Total built up area: 71744 m<sup>2</sup>





# The Bureau of Investigation and Public Prosecution Riyadh

A nine floor building + a basement

Site area: 36209 m<sup>2</sup>

Total built up area: 52478 m<sup>2</sup>





### Islamic Conference Organization **Jeddah**

### Ministry of Finance Dammam





Technical buildings for Etihad Etisalat (Mobily) in Jeddah





#### Basamah Trading Co. HQ Jeddah - KSA



EXPO 80 Showroom Riyadh - KSA



The project consists of 70 buildings including sheds.

Site area: 366960 m<sup>2</sup>

#### **Salwa Border Port**

A multi building (73 buildings) border port with all the services

Site area: 1'886'294 m<sup>2</sup>

Total built up area: 89'616 m<sup>2</s