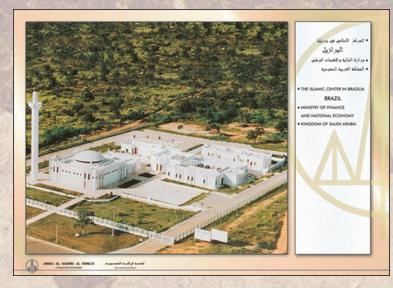

Site Area: 2046 m<sup>2</sup>

Total built up Area: 6970 m<sup>2</sup>





### King Khalid Mosque Bahrain







## The Children **Anti-Tuberculosis** Hospital

Semey, Kazakhstan

A six storeys building + basement

Site area: 15836 m<sup>2</sup>

Total built-up area: 8442 m<sup>2</sup>







King Abdullah Bin Abdul-Aziz

Cultural Islamic Centre

in Kabul





Schools in Tajikistan Dushanbe and Hissar





**Dushanbe school** 

Site area: 7800 m<sup>2</sup> Total built up area:

17645 m<sup>2</sup>

#### **Hissar school**

Site area: 9000 m<sup>2</sup> Total built up area:

4520 m<sup>2</sup>





The International Center for Cardiac and Vascular Surgeries

**Almaty - Kazakhstan** 







King Faisal Mosque & Islamic Research Center In Islamabad Pakistan

The Islamic Center in Brasilia





Gothenburg Mosque Sweden



# The Arabic Islamic Institute in Tokyo









King Fahd Mosque and Islamic Centre in Johannesburg – South Africa





# The Islamic Cultural Center Madrid







The Custodian of the Two Holy Mosques
Sports Center
Djibouti



# Ouahigouya Mosque Burkina Faso

Ziniare Mosque

Burkina Faso





**Mendefra Mosque** 

**Eritrea** 



**Local Projects** 

| Local Projects                                                                                                                                                                                                                           |                                                |