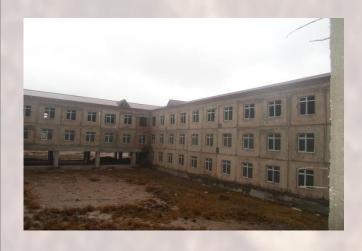

University Hospital &
Cancer Center
in
Hadramout University
for
Science & Technology
Yemen

The Project consists of: A hospital building, inpatients (300 beds) and outpatients buildings and Cancer

Center (50 beds).

Total built up area: 46400 m<sup>2</sup> Total site area: 57350 m<sup>2</sup>

King Abdullah
Islamic center
and
Elderly House Hong
Kong

Site Area: 2046 m<sup>2</sup>

Total built up Area: 6970 m<sup>2</sup>