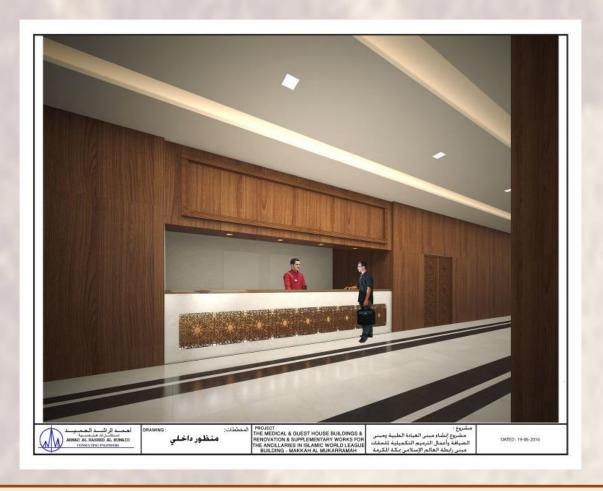

لمسلم المسلم المسلم AHMAD AL RASHED AL HUMAID CONSULTING ENGINEERS

7th Floor

Project: THE MINISTRY OF FINANCE BUILDING AT AL NAKHEEL IN RIYADH

المشروع: مبنى تابع لوزارة المالية بحي ال

ملكة العربية المعودية وزارة المالية Kingdom Of Saudi Arabia Ministry Of Finance



Drawing:

7th Floor

THE MINISTRY OF FINANCE BUILDING AT AL NAKHEEL IN RIYADH

. مبنى تابع لوزارة المالية بحي النخيل بالريـــــ ملكة العربية السعودية وزارة المالية Kingdom Of Saudi Arabia Ministry Of Finance



الم الأراش الحيث الم المسلم المسلم المسلم المسلم المسلم المسلم المسلم AHMAD AL RASHED AL HUMAID CONSULTING ENGINEERS

6th Floor

Project: THE MINISTRY OF FINANCE BUILDING AT AL NAKHEEL IN RIYADH

المشروع: مبنى تابع لوزارة المالية بحي

ملكة العربية المعودية وزارة المالية Kingdom Of Saudi Arabia Ministry Of Finance







منظور داخلي

مشروع: مشروع إنشاء مبنى العيادة الطبية وهبنى الضيافة وأعمال النزميم التكتميلية للحقات عبنى رابطة العالم الإسلامي بكة الكرمة

DATED: 12-86-2016







## Kazakhstan Parliament building Astana





Site area: 6500 m2

Basement floor area: 2180 m2

Total build up area: 16023 m2

King Khalid Mosque

Bahrain





Built up area 10496 m<sub>2</sub>





The Children
Anti-Tuberculosis
Hospital

Semey, Kazakhstan

six floor building + basement

Site area: 15836 m<sup>2</sup>

Total built-up area: 8442 m<sup>2</sup>







Rehabilitation &
Equipping of
Maternity Hospital
Khujand- Tajikistan











Construction
And
Equipment
For Schools
Project,
Phase III In
Tajikistan







Renovation and Construction
of Ancillaries
for
THE CUSTODIAN OF
THE TWO HOLY MOSQUES
in
YAOUNDE -CAMEROON