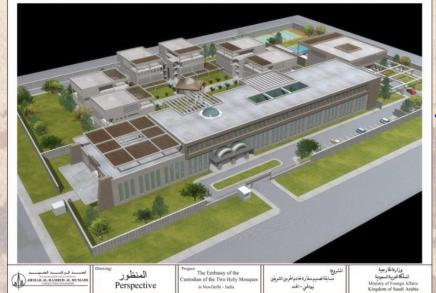

sque Sweden

Lot area 5000 m2

Built up area 2650 m2







Survey & Construction of 298 Housing units In Gaafu/ Alif/ Atoll Maldives







## 4 Institutes for Majmaa University - KSA in Al- Ghat and Hotat Bani Sudeir





4 Institutes for Majmaa University - KSA in Al- Ghat and Hotat Bani Sudeir









14 Scientific Institutes for
Imam Mohammad Bin
Saud University-KSA
in
AlKharj/Hotet-baniTameem/
AlZulfi/ Ha'il/ Rafhaa/ AlBide'/
Radwa/ Samta/ Fiffa/ Riyadh/
Al Deriya/ Wadi AlFare'/
Allhsaa/ Al Majmaa













14 Scientific
Institutes for
Imam Mohammad
Bin Saud
University-KSA
in
AlKharj/HotetbaniTameem/ AlZulfi/
Ha'il/ Rafhaa/ AlBide'/
Radwa/ Samta/ Fiffa/
Al-Malaz / Al-Deriya/

Wadi AlFare'/ Allhsaa/

Al Majmaa





#### **Tower Building for Offices on King Fahd Road - Riyadh**





The Embassy of
The Custodian Of
The Two Holy Mosques

New Delhi - India

The Embassy of
The Custodian Of
The Two Holy Mosques

Jakarta - Indonesia





The Embassy of
The Custodian Of
The Two Holy Mosques

Algeria



#### **Municipality Building - Taif**

#### Saudi Ceramic Headquarters - Riyadh





#### 15 Residential Units Umm al Hamam - Riyadh