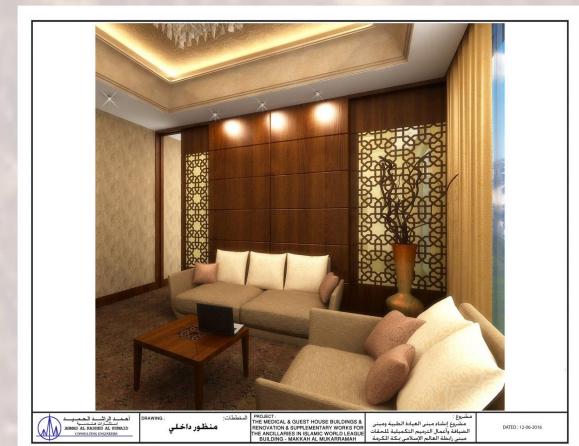

ابع لوزارة المالية بحي ال

ملكة العربية المعودية وزارة المالية Kingdom Of Saudi Arabia Ministry Of Finance



Drawing:

7th Floor

THE MINISTRY OF FINANCE BUILDING AT AL NAKHEEL IN RIYADH

. مبنى تابع لوزارة المالية بحي النخيل بالريـــــ ملكة العربية السعودية وزارة المالية Kingdom Of Saudi Arabia Ministry Of Finance



الم الأراش الحيث الم المسلم المسلم المسلم المسلم المسلم المسلم المسلم AHMAD AL RASHED AL HUMAID CONSULTING ENGINEERS

6th Floor

Project: THE MINISTRY OF FINANCE BUILDING AT AL NAKHEEL IN RIYADH

المشروع: مبنى تابع لوزارة المالية بحي

ملكة العربية المعودية وزارة المالية Kingdom Of Saudi Arabia Ministry Of Finance







منظور داخلي

مشروع: مشروع إنشاء مبنى العيادة الطبية وهبنى الضيافة وأعمال النزميم التكتميلية للحقات عبنى رابطة العالم الإسلامي بكة الكرمة

DATED: 12-86-2016







## Kazakhstan Parliament building Astana





Site area: 6500 m2

Basement floor area: 2180 m2

Total build up area: 16023 m2

King Khalid Mosque

Bahrain





Built up area 10496 m<sub>2</sub>





The Children
Anti-Tuberculosis
Hospital

Semey, Kazakhstan

six floor building + basement

Site area: 15836 m<sup>2</sup>

Total built-up area: 8442 m<sup>2</sup>







Rehabilitation &
Equipping of
Maternity Hospital
Khujand- Tajikistan











Construction
And
Equipment
For Schools
Project,
Phase III In
Tajikistan







Renovation and Construction
of Ancillaries
for
THE CUSTODIAN OF
THE TWO HOLY MOSQUES
in
YAOUNDE -CAMEROON







Gothenburg Mosque Sweden

Lot area 5000 m2

Built up area 2650 m2







Survey & Construction of 298 Housing units In Gaafu/ Alif/ Atoll Maldives