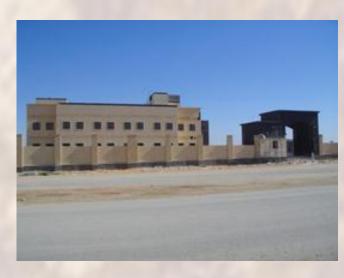

## The Children **Anti-Tuberculosis** Hospital

Semey, Kazakhstan

A six storeys building + basement

Site area: 15836 m<sup>2</sup>

Total built-up area: 8442 m<sup>2</sup>

King Abdullah Bin Abdul-Aziz

Cultural Islamic Centre