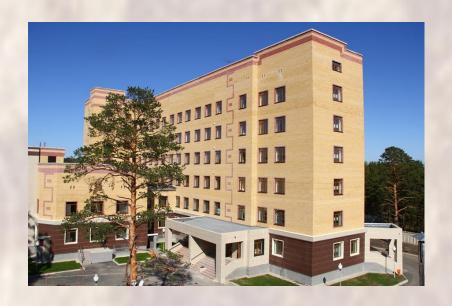

## The Children **Anti-Tuberculosis** Hospital

Semey, Kazakhstan

A six storeys building + basement

Site area: 15836 m<sup>2</sup>

Total built-up area: 8442 m<sup>2</sup>

King Abdullah Bin Abdul-Aziz

Cultural Islamic Centre