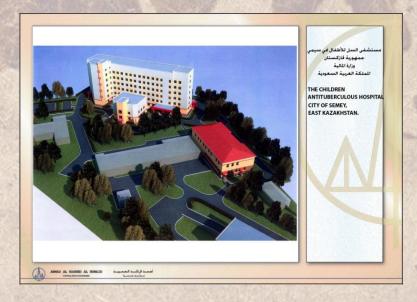

## The Children **Anti-Tuberculosis** Hospital

Semey, Kazakhstan

A six storeys building + basement

Site area: 15836 m<sup>2</sup>

Total built-up area: 8442 m<sup>2</sup>

King Abdullah Bin Abdul-Aziz

Cultural Islamic Centre