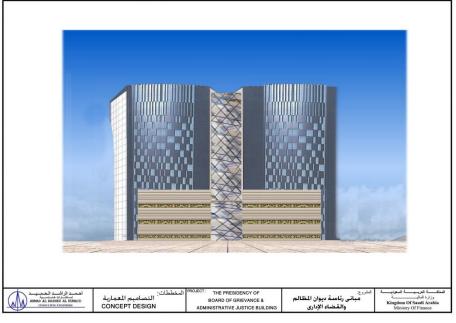

| Completed.                         | completed                                 |

Residential and Commercial Centre:-



### Ministry of Finance Complex

Al Nakheel area, Riyadh

The project consists of

15 bldgs (two 9 stories buildings + thirteen buildings 3 stories each in addition to a Library, auditorium, men's zone, women's zone and a support zone plus a basement car parking.

Site area: 669700 m<sup>2</sup>

Total built up area: 180881 m<sup>2</sup>

Basement area: 17311 m<sup>2</sup>







Ministry of Finance Complex LIBRARY Al Nakheel area, Riyadh











The Controller & investigation Board Head Quarter Building And Riyadh Branch Building in Riyadh









THE PRESIDENCY OF BOARD OF GRIEVANCE & ADMINISTRATIVE JUSTICE BUILDING







SHEIKH ABDUL AZIZ AL RASHED AL HUMAID CULTURAL CENTRE IN BURAIDAH



Accommodation Centre in Jazan













THE MEDICAL & GUEST HOUSE
BUILDINGS &
RENOVATION & SUPPLEMENTARY
WORKS FOR
THE ANCILLARIES IN
ISLAMIC WORLD LEAGUE
BUILDING – MAKKAH AL
MUKARRAMAH





#### Governmental Complex on King Abdullah Road Riyadh

The project consists of four main buildings in addition to a Mosque, a Library, training center and an underground car parking.

Site area 144837 m<sup>2</sup>
Total build up area: 374748 m<sup>2</sup>
Basement car parking area: 101952 m<sup>2</sup>







Board of Grievance Jeddah

A 29 floors building + a basement.

Site area: 20866 m<sup>2</sup>

Total built up area: 71744 m<sup>2</sup>





# The Bureau of Investigation and Public Prosecution Riyadh

A nine floor buil