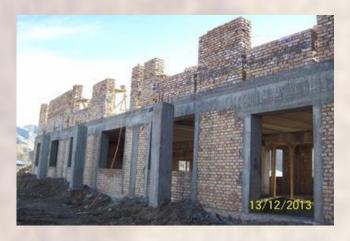

in Kabul

Schools in Tajikistan Dushanbe and Hissar

**Dushanbe school** 

Site area: 7800 m<sup>2</sup> Total built up area:

17645 m<sup>2</sup>

#### **Hissar school**

Site area: 9000 m<sup>2</sup> Total built up area:

4520 m<sup>2</sup>

The International Center for Cardiac and Vascular Surgeries

**Almaty - Kazakhstan** 

King Faisal Mosque & Islamic Research Center In Islamabad Pakistan